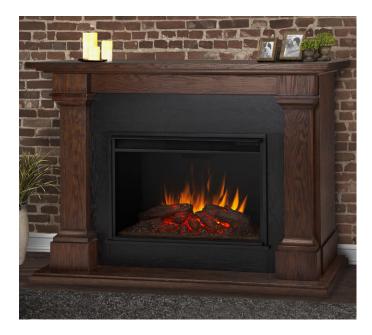

# Callaway

Introducing Real Flame's exclusively designed Grand Series. The Callaway represents a new generation of Real Flame electric fireplaces. The 40" (diagonal) Grand Series firebox is 30% larger than our standard firebox, achieving incredible realism and clarity. Featuring a clean and classic design bringing an element of beauty typically reserved for custom installations the Callaway will define your living space. Features of the VividFlame Grand Series electric firebox include 1500 watt infrared heating, remote control, programmable thermostat, timer function, brightness settings, and ultra bright LED technology. The Callaway is available in Chestnut Oak finish.

Finish Available: Chestnut Oak