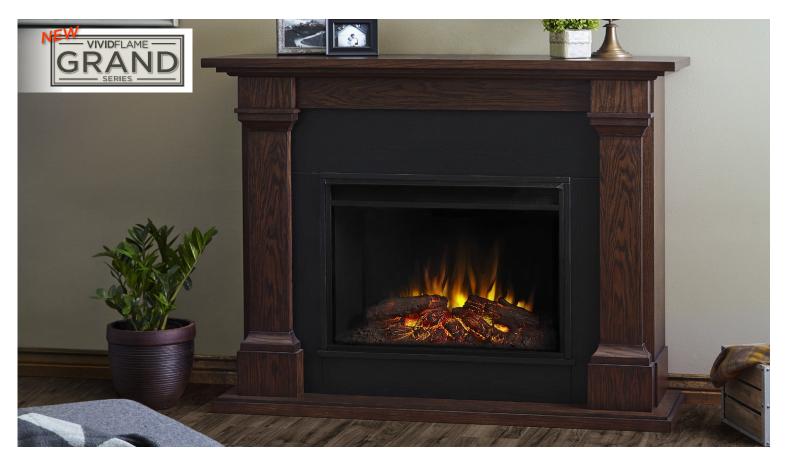

# Callaway

Introducing Real Flame's exclusively designed Grand Series. The Callaway represents a new generation of Real Flame electric fireplaces. The 40" (diagonal) Grand Series firebox is 30% larger than our standard firebox, achieving incredible realism and clarity. Featuring a clean and classic design bringing an element of beauty typically reserved for custom installations the Callaway will define your living space. Features of the VividFlame Grand Series electric firebox include 1500 watt infrared heating, remote control, programmable thermostat, timer function, brightness settings, and ultra bright LED technology. The Callaway is available in Chestnut Oak finish.

Finish Available: Chestnut Oak