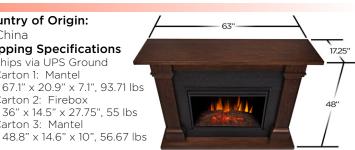

#### **Product Dimensions:**

- 63" L x 17.24" W x 47.95" H; 179 lbs.

#### **Country of Origin:**

-China

### **Shipping Specifications**

- Ships via UPS Ground
- Carton 1: Mantel 67.1" x 20.9" x 7.1", 93.71 lbs
- Carton 2: Firebox 36" x 14.5" x 27.75", 55 lbs
- Carton 3: Mantel

© Copyright Real Flame 2014 (150113)