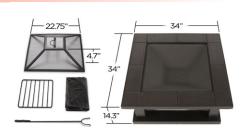

for Real Flame Gel cans with the addition of the Real Flame 2-Can or 4-Can Outdoor Conversion Log Sets.



914

### **Assembled Dimensions:**

- 34" L x 19" H x 34" W; 60 lbs.

## **Technical Information:**

- Burns seasoned firewood or converts to Real Flame Gel Cans with the addition of Real Flame 2-Can or 4-Can Outdoor Conversion Log Sets
- Heat resistant powder coated steel frame with tile top Includes: spark screen, log poker tool and protective storage cover
- 90 day limited warranty. Basic assembly required.

#### Finishes Available:

Grey Tile (Top) Brown Tile (Below)

#### **Country of Origin:**

# China

#### **Shipping Specifications:**

- Ships via UPS Ground
- Carton 1: Fire Pit 37"L x 37"W x 8.5"H; 68lbs.

#### Masterpack UPC:

752370091408 Grey Tile Brown Tile 752370091415