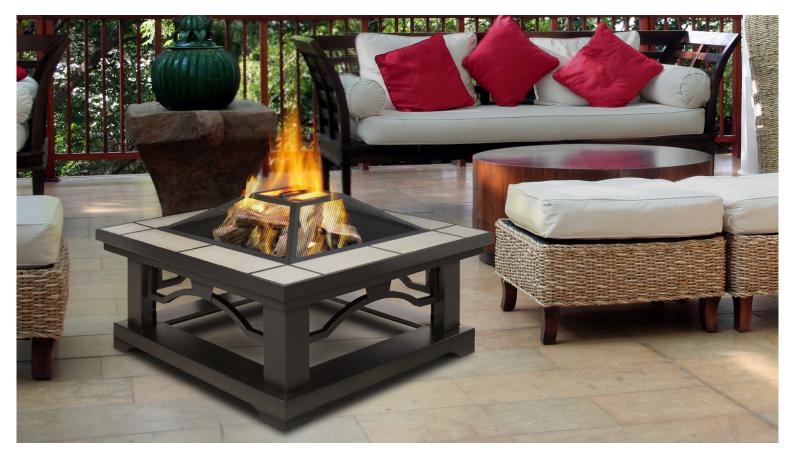

# Crestone Fire Pit

Extend your outdoor living season with the Crestone Fire Pit. Classic styling and neutral tile top bring functional wood burning ambiance to your outdoor environment. Includes spark screen, log poker tool and vinyl protective storage cover. The Crestone Fire Pit can be adapted for Real Flame Gel cans with the addition of the Real Flame 2-Can or 4-Can Outdoor Conversion Log Sets.

### **Assembled Dimensions:**

- 34" L x 19" H x 34" W; 60 lbs.

## **Technical Information:**

- Burns seasoned firewood or converts to Real Flame Gel Cans with the addition of Real Flame 2-Can or 4-Can Outdoor Conversion Log Sets
- Heat resistant powder coated steel frame with tile top Includes: spark screen, log poker tool and protective storage cover
- 90 day limited warranty. Basic assembly required.

#### Finishes Available:

Grey Tile (Top) Brown Tile (Below)