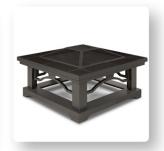

# Crestone Fire Pit

Extend your outdoor living season with the Crestone Fire Pit. Classic styling and neutral tile top bring functional wood burning ambiance to your outdoor environment. Includes spark screen, log poker tool and vinyl protective storage cover. The Crestone Fire Pit can be adapted for Real Flame Gel cans with the addition of the Real Flame 2-Can or 4-Can Outdoor Conversion Log Sets.

### **Assembled Dimensions:**

- 34" L x 19" H x 34" W; 60 lbs.

## **Technical Information:**

- Burns seasoned firewood or converts to Real Flame Gel Cans with the addition of Real Flame 2-Can or 4-Can Outdoor Conversion Log Sets
- Heat resistant powder coated steel frame with tile top Includes: spark screen, log poker tool and protective storage cover
- 90 day limited warranty. Basic assembly required.