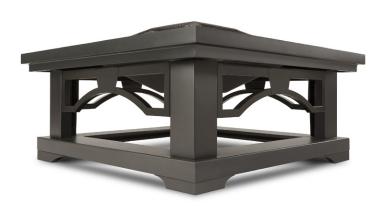

# Crestone Fire Pit

Extend your outdoor living season with the Crestone Fire Pit. Classic styling and neutral tile top bring functional wood burning ambiance to your outdoor environment. Includes spark screen, log poker tool and vinyl protective storage cover. The Crestone Fire Pit can be adapted for Real Flame Gel cans with the addition of the Real Flame 2-Can or 4-Can Outdoor Conversion Log Sets.

### **Assembled Dimensions:**

- 34" L x 19" H x 34" W; 60 lbs.

## **Technical Information:**

- Burns seasoned firewood or converts to Real Flame Gel Cans with the addition of Real Flame 2-Can or 4-Can Outdoor Conversion Log Sets
- Heat resistant powder coated steel frame with tile top Includes: spark screen, log poker tool and protective storage cover
- 90 day limited warranty. Basic assembly required.