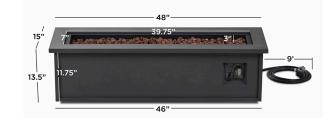

### Assembled Dimensions:

- 48"L x 15"W x 13.5"H; 65 lbs

### **Technical Information:**

- Heat output: 50,000 BTUs
- Battery operated push button ignition
- Constructed of powder-coated steel
- Includes fire table with leveling feet, stainless steel burner, burner lid, lava rock filler, tank seat, storage cover, 9' LP hose with regulator and touch up paint
- Pairs with the Real Flame® T0025-WSLT propane tank cover
- Required 20 lb propane tank (not included) must sit outside of fire table
- Can be converted to natural gas by a certified gas technician with Real Flame® conversion kit G0002-09 (not included)
- Burn time for 20 lb LP tank is 8 hrs (high setting) 26 hrs (low setting)
- Weather, UV and rust-resistant
- CSA certified
- 1 year limited warranty
- Basic assembly required © 2023 KSP Group, Inc. (011123)