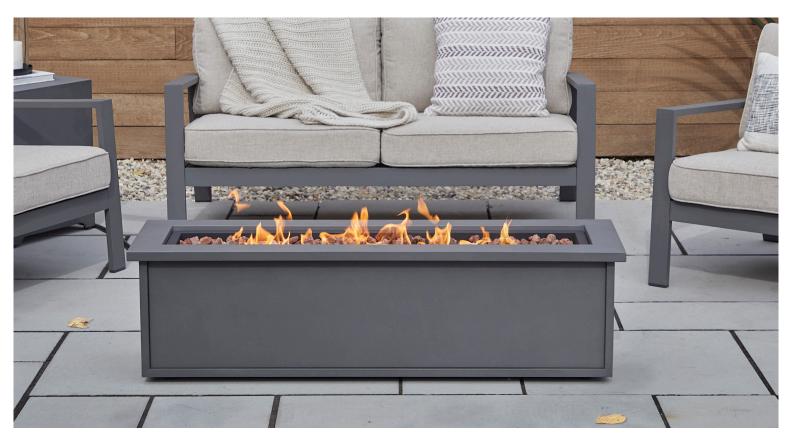

Instantly improve your backyard or patio with the Mila propane fire table. This steel fire pit has a fresh, contemporary style and is the ideal centerpiece for outdoor entertaining or relaxation. When not in use, transform this fire table into a useful outdoor coffee table with the included matching burner lid.

### Assembled Dimensions:

- 48"L x 15"W x 13.5"H; 65 lbs

### **Technical Information:**

- Heat output: 50,000 BTUs
- Battery operated push button ignition
- Constructed of powder-coated steel
- Includes fire table with leveling feet, stainless steel burner, burner lid, lava rock filler, tank seat, storage cover, 9' LP hose with regulator and touch up paint
- Pairs with the Real Flame® T0025-WSLT propane tank cover
- Required 20 lb propane tank (not included) must sit outside of fire table
- Can be converted to natural gas by a certified gas technician with Real Flame® conversion kit G0002-09 (not included)
- Burn time for 20 lb LP tank is 8 hrs (high setting) 26 hrs (low setting)
- Weather, UV and rust-resistant
- CSA certified
- 1 year limited warranty
- Basic assembly required © 2023 KSP Group, Inc. (011123)