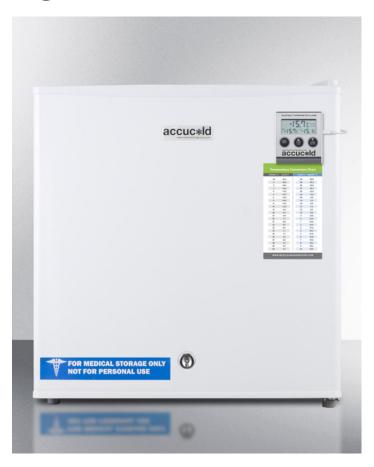

# FS24L7MED

20" x 18.5" x 17.63" (H x W x D)

Compact commercially listed all-freezer capable of -20° C degree operation, with lock, alarm with temperature display, and hospital grade cord

#### **Highlights:**

Commercially listed to NSF-7 standards

Compact size for easy placement above counters

Factory installed lock provides security you can count on

#### **Product Features:**

| Commercially approved                     | ETL-S listed to ANSI-NSF Standard 7 for use in commercial establishments                   |  |
|-------------------------------------------|--------------------------------------------------------------------------------------------|--|
| Compact dimensions                        | Ideal size for use on top of counters                                                      |  |
| -20° capable                              | Low temperature capability ideal for certain sensitive items                               |  |
| Factory installed lock                    | Keyed lock for secure interior                                                             |  |
| High temperature alarm                    | Warns of temperature fluctuations and includes an external temperature readout on the door |  |
| NIST calibrated temperature display       | Alarm includes NIST calibrated display of the current interior and high/low temperature    |  |
| Hospital grade cord with 'green dot' plug | Secure three-pronged cord for added unit safety                                            |  |
| Manual defrost                            | Static cooling system for reduced temperature fluctuations                                 |  |
| Removable shelf                           | Includes one wire shelf for easier storage                                                 |  |