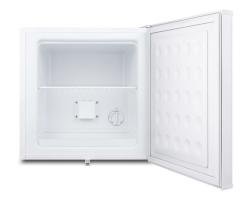

#### **Product Features:**

| Commercially approved                     | ETL-S listed to ANSI-NSF Standard 7 for use in commercial establishments                   |  |
|-------------------------------------------|--------------------------------------------------------------------------------------------|--|
| Compact dimensions                        | Ideal size for use on top of counters                                                      |  |
| -20° capable                              | Low temperature capability ideal for certain sensitive items                               |  |
| Factory installed lock                    | Keyed lock for secure interior                                                             |  |
| High temperature alarm                    | Warns of temperature fluctuations and includes an external temperature readout on the door |  |
| NIST calibrated temperature display       | Alarm includes NIST calibrated display of the current interior and high/low temperature    |  |
| Hospital grade cord with 'green dot' plug | Secure three-pronged cord for added unit safety                                            |  |
| Manual defrost                            | Static cooling system for reduced temperature fluctuations                                 |  |
| Removable shelf                           | Includes one wire shelf for easier storage                                                 |  |

### **FS24L7MED Specifications:**

| Overview                                      |                               |
|-----------------------------------------------|-------------------------------|
| Height of Cabinet                             | 19.63" (50 cm)                |
| Height to Hinge Cap                           | 20.0" (51 cm)                 |
| Width                                         | 18.5" (47 cm)                 |
| Depth                                         | 17.63" (45 cm)                |
| Depth with door at 90°                        | 34.5" (88 cm)                 |
| Capacity                                      | 1.4 cu.ft. (40 L)             |
| Defrost Type                                  | Manual                        |
| Door                                          | White                         |
| Cabinet                                       | White                         |
| US Electrical Safety                          | ETL                           |
| Canadian Electrical<br>Safety                 | ETL-C                         |
| Sanitation                                    | ETL-S                         |
| Amps                                          | 0.8                           |
| Voltage/Frequency                             | 115 V AC/60 Hz                |
| Weight                                        | 35.0 lbs. (16 kg)             |
| Shipping Weight                               | 37.0 lbs. (17 kg)             |
| Parts & Labor Warranty                        | 1 Year                        |
| Compressor Warranty                           | 5 Years                       |
| UPC                                           | 761101059549                  |
| Freezer                                       |                               |
| Door Swing                                    | RHD                           |
| Reversible                                    | Factory Reversible            |
| Interior Height                               | 14.38" (37 cm)                |
| Interior Width                                | 13.5" (34 cm)                 |
| Interior Depth                                | 13.25" (34 cm)                |
| Shelf Type                                    | Wire                          |
| Shelf Qty                                     | 1                             |
| Thermostat Type                               | Dial                          |
| Refrigerant Type                              | R134a                         |
| Refrigerant Amount                            | 1.5 oz.                       |
| Level Legs                                    | 2                             |
|                                               |                               |
| Compressor Step Height                        | 8.5" (22 cm)                  |
| Compressor Step Height  Compressor Step Width | 8.5" (22 cm)<br>13.5" (34 cm) |