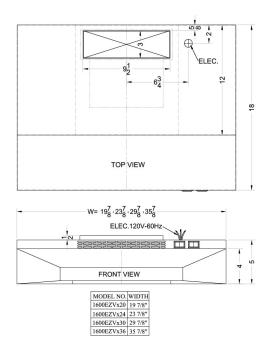

### **H1636B Specifications:**

| Overview               |                  |  |
|------------------------|------------------|--|
| Height of Cabinet      | 5.0" (13 cm)     |  |
| Width                  | 36.0" (91 cm)    |  |
| Depth                  | 18.0" (46 cm)    |  |
| Cabinet                | Black            |  |
| Weight                 | 15.0 lbs. (7 kg) |  |
| Shipping Weight        | 17.0 lbs. (8 kg) |  |
| Parts & Labor Warranty | 1 Year           |  |
| UPC                    | 761101007922     |  |