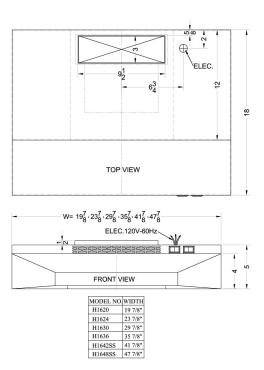

# H1642SS

### 5" x 42" x 18" (H x W x D)

42 inch wide convertible range hood for ducted or ductless use in stainless steel finish

### H1642SS Specifications:

| Overview               |                  |  |
|------------------------|------------------|--|
| Height of Cabinet      | 5.0" (13 cm)     |  |
| Width                  | 42.0" (107 cm)   |  |
| Depth                  | 18.0" (46 cm)    |  |
| Cabinet                | Stainless Steel  |  |
| Weight                 | 15.0 lbs. (7 kg) |  |
| Shipping Weight        | 17.0 lbs. (8 kg) |  |
| Parts & Labor Warranty | 1 Year           |  |
| UPC                    | 761101016627     |  |