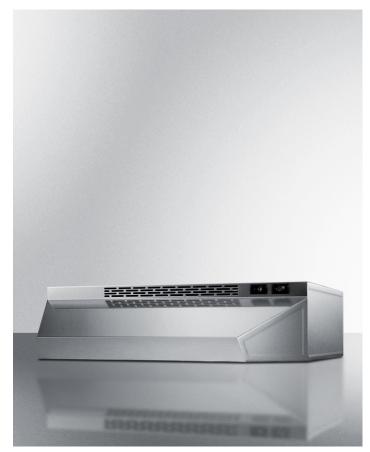

# H1642SS

### 5" x 42" x 18" (H x W x D)

42 inch wide convertible range hood for ducted or ductless use in stainless steel finish

#### **Highlights:**

42 inch wide convertible range hood

Convertible from top or rear venting into non-vented recirculating mode

Features include two-speed fan, switchable light, and combination aluminum-charcoal filter

#### **Product Features:**

| Stainless steel finish   | Durable construction with a modern look                  |  |
|--------------------------|----------------------------------------------------------|--|
| Two-speed fan            | Variable speed for more venitlation options              |  |
| Aluminum-charcoal filter | Provides thorough filtering to reduce odors              |  |
| Light                    | Switchable light offers more convenience in your kitchen |  |
| Made in the USA          | Solidly constructed for years of use                     |  |
| More sizes available     | Also available in 20", 24", 30", 36" and 48" width       |  |