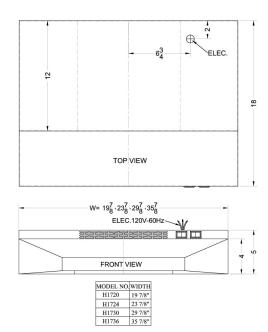

### **H1730B Specifications:**

| Overview               |                  |  |
|------------------------|------------------|--|
| Height of Cabinet      | 5.0" (13 cm)     |  |
| Width                  | 30.0" (76 cm)    |  |
| Depth                  | 18.0" (46 cm)    |  |
| Cabinet                | Black            |  |
| Weight                 | 15.0 lbs. (7 kg) |  |
| Shipping Weight        | 17.0 lbs. (8 kg) |  |
| Parts & Labor Warranty | 1 Year           |  |
| UPC                    | 761101000404     |  |