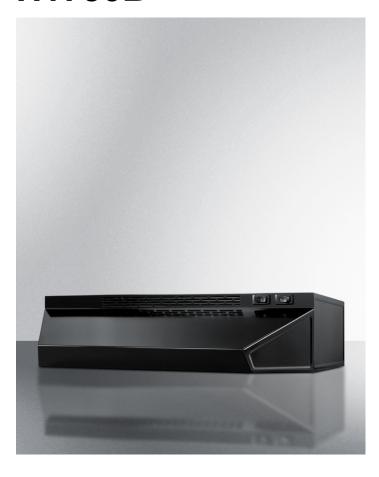

# H1730B

5" x 30" x 18" (H x W x D)

30 inch wide ductless range hood in black finish

#### **Highlights:**

Designed for ductless (recirculating) operation

30" wide range hood to match 30" ranges

Features include two-speed fan, switchable light, and combination aluminum-charcoal filter