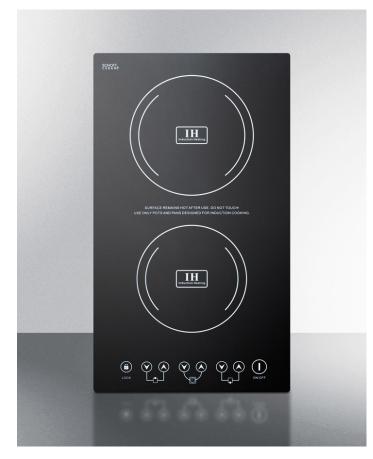

#### Schott Ceran surface Smooth surface made of durable and elegant black glass Beveled edges Smooth, slightly rounded edges protect you from minor injuries associated with sharp corners Each purchase includes a complimentary set of induction cookware complete with glass lids 7-piece cookware set Electromagnetic heat Heat is produced inside your pan for even cooking with 90% energy efficiency Energy efficient 84% of the heat created goes directly towards heating cookware contents Cool surface Most heat is sent directly to cookware, keeping the surface fairly cool to touch Automatic pan recognition Interior coil turns off after 30 seconds if there is no induction cookware on top Lock function Allows you to set a heat level and lock it in place to protect it from accidental temperature adjustments 8 power levels Get precise control of heating temperature with adjustable touch controls

#### 3.25" x 11.38" x 20.13" (H x W x D)

Built-in induction cooktop with two zones, 3100 Watts, 220 Volts, and Black Ceran<sup>™</sup> smooth-top finish

### Highlights:

Instantly heats to cook in half the time of standard gas and electric ranges

Smooth Schott Ceran surface made of durable, low maintenance black glass

Complimentary 7-piece cookware set included