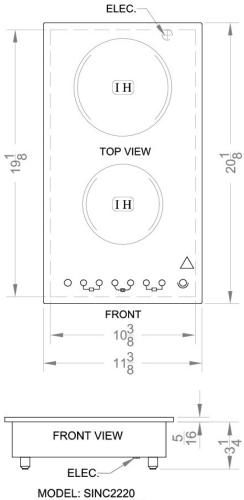

#### 3.25" x 11.38" x 20.13" (H x W x D)

Built-in induction cooktop with two zones, 3100 Watts, 220 Volts, and Black Ceran<sup>™</sup> smooth-top finish

### SINC2220 Specifications:

| Overview                        |                   |
|---------------------------------|-------------------|
| Height of Cabinet               | 3.25" (8 cm)      |
| Width                           | 11.38" (29 cm)    |
| Depth                           | 20.13" (51 cm)    |
| Cabinet                         | Black             |
| US Electrical Safety            | ETL               |
| Amps                            | 15.0              |
| Voltage/Frequency               | 230 V AC/60 Hz    |
| Weight                          | 20.0 lbs. (9 kg)  |
| Shipping Weight                 | 22.0 lbs. (10 kg) |
| Parts & Labor Warranty          | 1 Year            |
| UPC                             | 761101021126      |
| Induction Cooktop               |                   |
| Application                     | Built-in          |
| Heating Type                    | Induction         |
| Surface                         | Glass             |
| Number of Elements              | 2                 |
| Controls                        | Digital           |
| Countertop Cutout Height        | 3.0" (8 cm)       |
| Countertop Cutout Width         | 10.63" (27 cm)    |
| Countertop Cutout Depth         | 19.38" (49 cm)    |
|                                 |                   |
| Power Source                    | 220V              |
| Power Source<br>Element #1 Size | 220V<br>6.5       |
|                                 |                   |
| Element #1 Size                 | 6.5               |