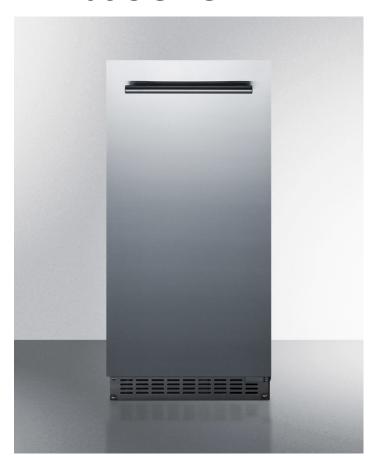

## **BIM68OSPUMP**

33.63" x 14.88" x 22.63" (H x W x D)

15" wide 62 lb. built-in undercounter commercially listed indoor/outdoor clear icemaker with internal pump and complete stainless steel exterior finish

## **Product Features:**

| Indoor/outdoor capable           | Versatile design can be installed inside or out                                                        |  |
|----------------------------------|--------------------------------------------------------------------------------------------------------|--|
| Commercially approved            | ETL-S listed to NSF-12 commercial standards for use in foodservice settings                            |  |
| Weatherproof design              | Durable construction for safe installation in outdoor kitchens                                         |  |
| 62 lb. production capacity       | Can make up to 62 lbs. in a day cycle, producing 24 cubes in a 30 minute span                          |  |
| Built-in pump                    | Internal pump allows more flexibility in placing the unit                                              |  |
| Built-in capable                 | Make the best use of space by installing your icemaker under the counter and flush with other cabinets |  |
| Stainless steel wrapped exterior | Door and cabinet are fully wrapped in 304 grade stainless steel for lasting elegance                   |  |
| Professional handle              | Horizontally mounted towel bar style handle in stainless steel                                         |  |
| Clear ice cube production        | Gourmet style rounded dice-style ice cubes                                                             |  |