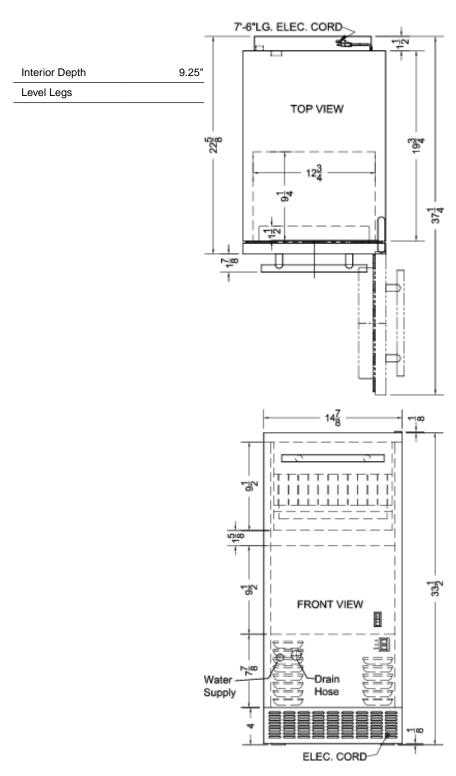

## **BIM68OSPUMP Specifications:**

| Overview                      |                                   |  |
|-------------------------------|-----------------------------------|--|
| Height of Cabinet             | 33.5" (85 cm)                     |  |
| Height to Hinge Cap           | 33.63" (85 cm)                    |  |
| Width                         | 14.88" (38 cm)                    |  |
| Depth                         | 22.63" (57 cm)                    |  |
| Depth with Handle             | 24.5" (62 cm)                     |  |
| Depth with door at 90°        | 37.25" (95 cm)                    |  |
| Capacity                      | 0.98 cu.ft. (28 L)                |  |
| Defrost Type                  | Frost-Free                        |  |
| Door                          | Stainless Steel                   |  |
| Cabinet                       | Stainless Steel                   |  |
| US Electrical Safety          | ETL                               |  |
| Canadian Electrical<br>Safety | ETL-C                             |  |
| Sanitation                    | ETL-S                             |  |
| Amps                          | 4.0                               |  |
| Voltage/Frequency             | 115 V AC/60 Hz                    |  |
| Weight                        | 105.0 lbs. (48 kg)                |  |
| Shipping Weight               | 120.0 lbs. (54 kg)                |  |
| Parts & Labor<br>Warranty     | 1 Year                            |  |
| Compressor<br>Warranty        | 5 Years                           |  |
| Icemaker                      |                                   |  |
| Door Swing                    | RHD                               |  |
| Reversible                    | Yes                               |  |
| Daily Ice Production          | 62.0 lbs. (28 kg)                 |  |
| Ice Storage Capacity          | 26.0 lbs. (12 kg)                 |  |
| Ice Shape                     | Dice                              |  |
| Size of Cube                  | 1 1/4" H x 1 1/8" W x 1<br>1/8" D |  |
| Number of Ice Cube<br>Sizes   | 1                                 |  |
| Fan Type                      | Exterior                          |  |
| Refrigerant Type              | R134a                             |  |
| Refrigerant Amount            | 7.4 oz.                           |  |
| High Side PSI                 | 210.0                             |  |
| Low Side PSI                  | 105.0                             |  |
| Interior Height               | 12.75" (32 cm)                    |  |
| Interior Width                | 12.75" (32 cm)                    |  |