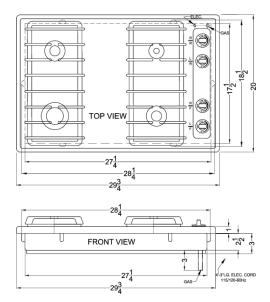

# **TTL053S**

4" x 29.75" x 20" (H x W x D)

30" wide sealed burner gas cooktop in black with cast iron grates and spark ignition, made in the USA

#### **Product Features:**

| Sealed Sabaf® burners     | Quality burners with cast iron tops ensure lasting durability and easier cleanup                         |
|---------------------------|----------------------------------------------------------------------------------------------------------|
| Cast iron grates          | Two sets of continuous grates in heavy duty cast iron hold up to large cookware                          |
| Fits common cutouts       | Designed for 28 3/8" W x 18 5/8" D cutouts for an easy fit in smaller kitchens                           |
| Power burner              | Front left burner features 12,000 BTU output for powerful cooking                                        |
| Simmer burner             | Rear burner on right side reaches maximum of 5,000 BTUs to allow more precise heating of sensitive items |
| Two standard burners      | Front right and rear left burners offer 9100 BTUs of cooking power to accommodate most dishes            |
| Push-to-turn knobs        | To prevent accidents, knobs require a small amount of force when turning                                 |
| Recessed top              | Curved design helps to contain spills on the surface for easier cleanup                                  |
| Porcelain cooking surface | Black finish on scratch resistant top                                                                    |

### **TTL053S Specifications:**

| Overview                                                                                                        |                                                                                          |
|-----------------------------------------------------------------------------------------------------------------|------------------------------------------------------------------------------------------|
| Height of Cabinet                                                                                               | 4.0" (10 cm)                                                                             |
| Width                                                                                                           | 29.75" (76 cm)                                                                           |
| Depth                                                                                                           | 20.0" (51 cm)                                                                            |
| Cabinet                                                                                                         | Black                                                                                    |
| US Electrical Safety                                                                                            | CSA                                                                                      |
| Canadian Electrical<br>Safety                                                                                   | CSA-C                                                                                    |
| Weight                                                                                                          | 27.0 lbs. (12 kg)                                                                        |
| Shipping Weight                                                                                                 | 29.0 lbs. (13 kg)                                                                        |
| Parts & Labor<br>Warranty                                                                                       | 1 Year                                                                                   |
| Gas Cooktop                                                                                                     |                                                                                          |
|                                                                                                                 |                                                                                          |
| Ignition                                                                                                        | Spark                                                                                    |
| Ignition  LP Convertible                                                                                        | Spark With Kit LP S2 Accessory                                                           |
|                                                                                                                 | With Kit LP S2                                                                           |
| LP Convertible                                                                                                  | With Kit LP S2<br>Accessory                                                              |
| LP Convertible  Number of Burners                                                                               | With Kit LP S2<br>Accessory                                                              |
| LP Convertible  Number of Burners  Controls                                                                     | With Kit LP S2<br>Accessory<br>4<br>Dial                                                 |
| LP Convertible  Number of Burners  Controls  Surface                                                            | With Kit LP S2<br>Accessory<br>4<br>Dial<br>Painted                                      |
| LP Convertible  Number of Burners  Controls  Surface  Grate Material                                            | With Kit LP S2 Accessory  4 Dial Painted Cast Iron                                       |
| LP Convertible  Number of Burners  Controls  Surface  Grate Material  Cutout Width                              | With Kit LP S2 Accessory  4 Dial Painted Cast Iron 28.38" (72 cm)                        |
| LP Convertible  Number of Burners  Controls  Surface  Grate Material  Cutout Width  Cutout Depth                | With Kit LP S2 Accessory  4 Dial Painted Cast Iron 28.38" (72 cm) 18.63" (47 cm)         |
| LP Convertible  Number of Burners  Controls  Surface  Grate Material  Cutout Width  Cutout Depth  Burner #1 BTU | With Kit LP S2 Accessory  4 Dial Painted Cast Iron 28.38" (72 cm) 18.63" (47 cm) 12000.0 |