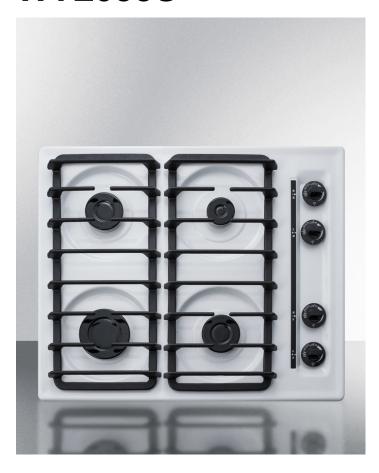

## **WTL033S**

4" x 24" x 20" (H x W x D)

24" wide sealed burner gas cooktop in white with cast iron grates and spark ignition, made in the USA

### **Highlights:**

Sealed burners ensure a cleaner cooking experience

24" width for the perfect fit

Durable cast iron grates hold up to heavy cookware

#### **Product Features:**

| Sealed Sabaf® burners     | Quality burners with cast iron tops ensure lasting durability and easier cleanup                         |
|---------------------------|----------------------------------------------------------------------------------------------------------|
| Cast iron grates          | Two sets of continuous grates in heavy duty cast iron hold up to large cookware                          |
| Fits common cutouts       | Designed for 22 5/8" W x 18 5/8" D cutouts for an easy fit in smaller kitchens                           |
| Power burner              | Front left burner features 12,000 BTU output for powerful cooking                                        |
| Simmer burner             | Rear burner on right side reaches maximum of 5,000 BTUs to allow more precise heating of sensitive items |
| Two standard burners      | Front right and rear left burners offer 9100 BTUs of cooking power to accommodate most dishes            |
| Push-to-turn knobs        | To prevent accidents, knobs require a small amount of force when turning                                 |
| Recessed top              | Curved design helps to contain spills on the surface for easier cleanup                                  |
| Porcelain cooking surface | White finish on scratch resistant top                                                                    |