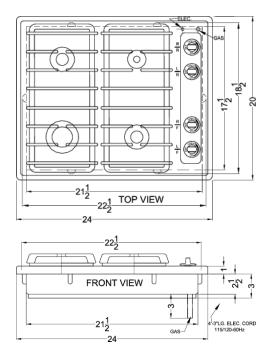

### WTL033S Specifications:

| Overview                                                                |                                                              |
|-------------------------------------------------------------------------|--------------------------------------------------------------|
| Height of Cabinet                                                       | 4.0" (10 cm)                                                 |
| Width                                                                   | 24.0" (61 cm)                                                |
| Depth                                                                   | 20.0" (51 cm)                                                |
| Cabinet                                                                 | White                                                        |
| US Electrical Safety                                                    | CSA                                                          |
| Canadian Electrical<br>Safety                                           | CSA-C                                                        |
| Weight                                                                  | 27.0 lbs. (12 kg)                                            |
| Shipping Weight                                                         | 29.0 lbs. (13 kg)                                            |
| Parts & Labor<br>Warranty                                               | 1 Year                                                       |
| Gas Cooktop                                                             |                                                              |
| Ignition                                                                | Spark                                                        |
| LP Convertible                                                          | With Kit LP S2<br>Accessory                                  |
|                                                                         |                                                              |
| Number of Burners                                                       | 4                                                            |
| Number of Burners Controls                                              | 4<br>Dial                                                    |
|                                                                         | ·                                                            |
| Controls                                                                | Dial                                                         |
| Controls Surface                                                        | Dial Painted                                                 |
| Controls Surface Grate Material                                         | Dial Painted Cast Iron                                       |
| Controls Surface Grate Material Cutout Width                            | Dial Painted Cast Iron 22.63" (57 cm)                        |
| Controls Surface Grate Material Cutout Width Cutout Depth               | Dial Painted Cast Iron 22.63" (57 cm) 18.63" (47 cm)         |
| Controls Surface Grate Material Cutout Width Cutout Depth Burner #1 BTU | Dial Painted Cast Iron 22.63" (57 cm) 18.63" (47 cm) 12000.0 |