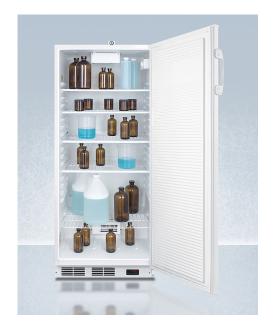

#### **Product Features:**

| Healthcare refrigerator | Designed for general purpose storage in institutional facilities                                              |  |
|-------------------------|---------------------------------------------------------------------------------------------------------------|--|
| Thin-line design        | Slim 24" footprint is ideal for space-challenged areas                                                        |  |
| Full-sized capacity     | Over 10 cu.ft. of storage room inside                                                                         |  |
| Automatic defrost       | Reduced user maintenance with auto defrost system                                                             |  |
| Internal fan            | Fan-cooled interior for even temperature distribution                                                         |  |
| Digital thermostat      | Digital thermostat for easy monitoring of interior temperature                                                |  |
| Interior light          | Automatically illuminates when you open the door                                                              |  |
| Reversible door         | User-reversible door swing allows for more flexibility in placing the unit                                    |  |
| Adjustable shelves      | Rearrange your refrigerator space to accommodate all shapes and sizes or remove shelves for a simple clean-up |  |

### **FFAR10GP Specifications:**

| Overview                                                                                                                                                                                                         |                                                                         |
|------------------------------------------------------------------------------------------------------------------------------------------------------------------------------------------------------------------|-------------------------------------------------------------------------|
| Height of Cabinet                                                                                                                                                                                                | 55.63" (141 cm)                                                         |
| Width                                                                                                                                                                                                            | 23.63" (60 cm)                                                          |
| Depth                                                                                                                                                                                                            | 23.0" (58 cm)                                                           |
| Depth with Handle                                                                                                                                                                                                | 24.75" (63 cm)                                                          |
| Depth with door at 90°                                                                                                                                                                                           | 45.38" (115 cm)                                                         |
| Capacity                                                                                                                                                                                                         | 10.1 cu.ft. (286 L)                                                     |
| Defrost Type                                                                                                                                                                                                     | Automatic                                                               |
| Door                                                                                                                                                                                                             | White                                                                   |
| Cabinet                                                                                                                                                                                                          | White                                                                   |
| US Electrical Safety                                                                                                                                                                                             | UL                                                                      |
| Canadian Electrical<br>Safety                                                                                                                                                                                    | ULC                                                                     |
| Other Energy Info                                                                                                                                                                                                | 120 Volts / 60 Hz.                                                      |
| Amps                                                                                                                                                                                                             | 1.5                                                                     |
| Weight                                                                                                                                                                                                           | 135.0 lbs. (61 kg)                                                      |
| Shipping Weight                                                                                                                                                                                                  | 140.0 lbs. (64 kg)                                                      |
| Estimated Time to Ship                                                                                                                                                                                           | 2 to 4 days                                                             |
| Parts & Labor Warranty                                                                                                                                                                                           | 1 Year                                                                  |
| Compressor Warranty                                                                                                                                                                                              | 5 Years                                                                 |
|                                                                                                                                                                                                                  |                                                                         |
| Refrigerator Features                                                                                                                                                                                            |                                                                         |
| Refrigerator Features  Door Swing                                                                                                                                                                                | RHD                                                                     |
|                                                                                                                                                                                                                  | RHD<br>Yes                                                              |
| Door Swing                                                                                                                                                                                                       |                                                                         |
| Door Swing Reversible                                                                                                                                                                                            | Yes                                                                     |
| Door Swing Reversible Shelf Type                                                                                                                                                                                 | Yes<br>Wire                                                             |
| Door Swing Reversible Shelf Type Shelf Qty                                                                                                                                                                       | Yes<br>Wire<br>4                                                        |
| Door Swing Reversible Shelf Type Shelf Qty Adjustable Shelves                                                                                                                                                    | Yes Wire 4 Yes                                                          |
| Door Swing Reversible Shelf Type Shelf Qty Adjustable Shelves Thermostat Type                                                                                                                                    | Yes Wire 4 Yes Digital                                                  |
| Door Swing Reversible Shelf Type Shelf Qty Adjustable Shelves Thermostat Type Fan Type                                                                                                                           | Yes Wire 4 Yes Digital Interior                                         |
| Door Swing Reversible Shelf Type Shelf Qty Adjustable Shelves Thermostat Type Fan Type Refrigerant Type                                                                                                          | Yes Wire 4 Yes Digital Interior R134a                                   |
| Door Swing Reversible Shelf Type Shelf Qty Adjustable Shelves Thermostat Type Fan Type Refrigerant Type Refrigerant Amount                                                                                       | Yes Wire 4 Yes Digital Interior R134a 3.0oz.                            |
| Door Swing Reversible Shelf Type Shelf Qty Adjustable Shelves Thermostat Type Fan Type Refrigerant Type Refrigerant Amount High Side PSI                                                                         | Yes Wire 4 Yes Digital Interior R134a 3.0oz. 290.0                      |
| Door Swing Reversible Shelf Type Shelf Qty Adjustable Shelves Thermostat Type Fan Type Refrigerant Type Refrigerant Amount High Side PSI Low Side PSI                                                            | Yes Wire 4 Yes Digital Interior R134a 3.0oz. 290.0 70.0                 |
| Door Swing Reversible Shelf Type Shelf Qty Adjustable Shelves Thermostat Type Fan Type Refrigerant Type Refrigerant Amount High Side PSI Level Legs Qty                                                          | Yes Wire 4 Yes Digital Interior R134a 3.0oz. 290.0 70.0                 |
| Door Swing Reversible Shelf Type Shelf Qty Adjustable Shelves Thermostat Type Fan Type Refrigerant Type Refrigerant Amount High Side PSI Low Side PSI Level Legs Qty Interior Light                              | Yes Wire 4 Yes Digital Interior R134a 3.0oz. 290.0 70.0 2 Yes           |
| Door Swing Reversible Shelf Type Shelf Qty Adjustable Shelves Thermostat Type Fan Type Refrigerant Type Refrigerant Amount High Side PSI Low Side PSI Level Legs Qty Interior Light Temperature Range            | Yes Wire 4 Yes Digital Interior R134a 3.0oz. 290.0 70.0 2 Yes           |
| Door Swing Reversible Shelf Type Shelf Qty Adjustable Shelves Thermostat Type Fan Type Refrigerant Type Refrigerant Amount High Side PSI Low Side PSI Level Legs Qty Interior Light Temperature Range Dimensions | Yes Wire 4 Yes Digital Interior R134a 3.0oz. 290.0 70.0 2 Yes 1 to 10°C |