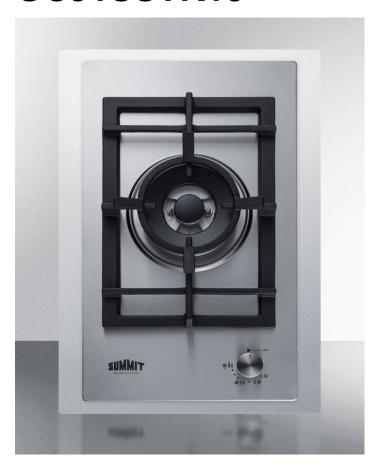

# GCJ1SSTK15

2.88" x 15" x 21" (H x W x D)

1-burner gas cooktop made in Italy with a sealed dualburner, cast iron grate, 304 grade stainless steel surface, and stainless steel trim kit to cover 15" wide counter cutouts

### **Highlights:**

1 sealed dual burner provides optimal heating options in a modern design

304 grade stainless steel surface ensures durability and elegance

Cast iron grate supports heavy pots and pans

#### **Product Features:**

| 304 grade stainless steel surface  | Long-lasting durability in a sleek design                                                                                                                           |
|------------------------------------|---------------------------------------------------------------------------------------------------------------------------------------------------------------------|
| Trim Kit for 15" wide applications | Ships with a seamless stainless steel exterior trim kit that allows users to install this cooktop in 15" wide cutouts                                               |
| Sealed burner                      | Quality burner by Defendi with cast iron caps ensure lasting durability and easier cleanup                                                                          |
| Dual-ring burner                   | A 15,000 BTU total burner and 2,050 BTU inner burner meet a variety of cooking needs                                                                                |
| Push-to-turn knobs                 | Safety feature requires you to turn the knob to the "full-on" position before pushing down, waiting for the ignition, and adjusting to your preferred heating level |
| Designer knobs                     | Heavy duty brass and aluminum knobs in a round design and steel finish for a modern look                                                                            |
| Propane conversion kit included    | Convert operation from natural gas to LP with the included kit                                                                                                      |
| Cast iron grate in a matte finish  | Solid cast iron construction to support heavy cookware                                                                                                              |
| Wok ring included                  | Removable ring included to safely hold a wok over the flame when cooking on the dual burner                                                                         |