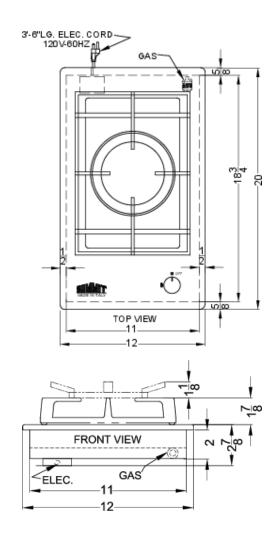

### **GCJ1SSTK15 Specifications:**

| Overview                            |                                           |
|-------------------------------------|-------------------------------------------|
| Height of Cabinet                   | 2.88" (7 cm)                              |
| Width                               | 15.0" (38 cm)                             |
| Depth                               | 21.0" (53 cm)                             |
| Cabinet                             | Stainless Steel                           |
| US Electrical Safety                | ETL                                       |
| Canadian Electrical Safety          | ETL-C                                     |
| Amps                                | 1.0                                       |
| Voltage/Frequency                   | 115 V AC/60 Hz                            |
| Weight                              | 13.0 lbs. (6 kg)                          |
| Shipping Weight                     | 18.0 lbs. (8 kg)                          |
| Parts & Labor Warranty              | 1 Year                                    |
| UPC                                 | 761101086460                              |
| Gas Cooktop                         |                                           |
| Ignition                            | Electric                                  |
| LP Convertible                      | Yes                                       |
| Number of Burners                   | 1                                         |
|                                     |                                           |
| Controls                            | Dial                                      |
| Controls Surface                    | Dial<br>Stainless Steel                   |
|                                     |                                           |
| Surface                             | Stainless Steel                           |
| Surface Grate Material              | Stainless Steel  Cast iron                |
| Surface Grate Material Cutout Width | Stainless Steel  Cast iron 11.25" (29 cm) |