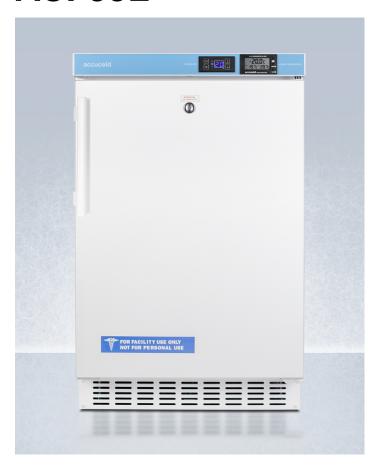

# ACF33L

31.38" x 19.5" x 22.75" (H x W x D)

Pharmacy Series ADA compliant 20" wide built-in undercounter frost free freezer for vaccine storage, with external digital controls and thermometer, self-closing door, and lock

#### **Highlights:**

Less than 32" high to allow installation under lower ADA compliant counters

Specially designed to meet current CDC/VFC vaccine refrigeration guidelines for convenient storage in pharmacies and other healthcare facilities

#### **Product Features:**

| Vaccine freezer              | Purpose-built to meet the recommendations of the CDC and VFC for reliable vaccine storage                                                                                                                                                  |  |
|------------------------------|--------------------------------------------------------------------------------------------------------------------------------------------------------------------------------------------------------------------------------------------|--|
| ADA compliant                | Sized just under 32" high to allow installation under lower ADA compliant counters                                                                                                                                                         |  |
| Built-in capable             | Front-breathing system allows the unit to be installed under cabinets with minimum clearance                                                                                                                                               |  |
| Slim 20" width               | Full 2.65 cu.ft. capacity inside conveniently slim footprint                                                                                                                                                                               |  |
| External temperature readout | Includes continuous display of the current interior and high/low temperature, and can be switched from Celsius to Fahrenheit at the touch of a button                                                                                      |  |
| Digital thermostat           | Digital microprocessor for easy and precise temperature management, with all controls externally located for added convenience                                                                                                             |  |
| High/low temperature alarm   | Audible alarm sounds if the interior temperature rises or falls out of set range                                                                                                                                                           |  |
| Buffered temperature probe   | Thermometer probe is encased in a glass bead-filled bottle and stored in a fixed box on the center shelf. This is the ideal way to produce temperature readings closest to stored contents, as recommended by the CDC and VFC's guidelines |  |
| Factory installed lock       | Keyed lock conveniently located towards the top of the door for added security (2 keys included)                                                                                                                                           |  |