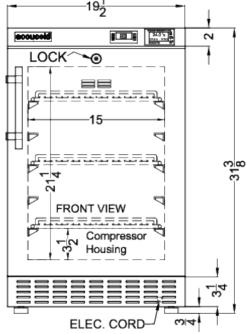

### **ACF33L Specifications:**

| Overview                                                                                                                       |                                                                                               |  |  |
|--------------------------------------------------------------------------------------------------------------------------------|-----------------------------------------------------------------------------------------------|--|--|
| Height of Cabinet                                                                                                              | 31.38" (80 cm)                                                                                |  |  |
| Width                                                                                                                          | 19.5" (50 cm)                                                                                 |  |  |
| Depth                                                                                                                          | 22.75" (58 cm)                                                                                |  |  |
| Depth with Handle                                                                                                              | 23.63" (60 cm)                                                                                |  |  |
| Depth with door at 90°                                                                                                         | 41.0" (104 cm)                                                                                |  |  |
| Capacity                                                                                                                       | 2.65 cu.ft. (75 L)                                                                            |  |  |
| Defrost Type                                                                                                                   | Frost-Free                                                                                    |  |  |
| Door                                                                                                                           | White                                                                                         |  |  |
| Cabinet                                                                                                                        | White                                                                                         |  |  |
| US Electrical Safety                                                                                                           | ETL                                                                                           |  |  |
| Canadian Electrical<br>Safety                                                                                                  | ETL-C                                                                                         |  |  |
| Sanitation                                                                                                                     | ETL-S                                                                                         |  |  |
| Amps                                                                                                                           | 2.0                                                                                           |  |  |
| Voltage/Frequency                                                                                                              | 115 V AC/60 Hz                                                                                |  |  |
| Weight                                                                                                                         | 81.0 lbs. (37 kg)                                                                             |  |  |
| Shipping Weight                                                                                                                | 95.0 lbs. (43 kg)                                                                             |  |  |
| Parts & Labor<br>Warranty                                                                                                      | 1 Year                                                                                        |  |  |
| Compressor<br>Warranty                                                                                                         | 5 Years                                                                                       |  |  |
| UPC                                                                                                                            | 761101050751                                                                                  |  |  |
| Freezer                                                                                                                        |                                                                                               |  |  |
| Door Swing                                                                                                                     | RHD                                                                                           |  |  |
| Reversible                                                                                                                     |                                                                                               |  |  |
|                                                                                                                                | Yes                                                                                           |  |  |
| Interior Height                                                                                                                | 21.25" (54 cm)                                                                                |  |  |
| Interior Height Interior Width                                                                                                 |                                                                                               |  |  |
|                                                                                                                                | 21.25" (54 cm)                                                                                |  |  |
| Interior Width                                                                                                                 | 21.25" (54 cm)<br>15.0" (38 cm)                                                               |  |  |
| Interior Width Interior Depth                                                                                                  | 21.25" (54 cm)<br>15.0" (38 cm)<br>16.0" (41 cm)                                              |  |  |
| Interior Width Interior Depth Shelf Type                                                                                       | 21.25" (54 cm)<br>15.0" (38 cm)<br>16.0" (41 cm)<br>Wire                                      |  |  |
| Interior Width Interior Depth Shelf Type Shelf Qty                                                                             | 21.25" (54 cm)<br>15.0" (38 cm)<br>16.0" (41 cm)<br>Wire                                      |  |  |
| Interior Width Interior Depth Shelf Type Shelf Qty Adjustable Shelves                                                          | 21.25" (54 cm)<br>15.0" (38 cm)<br>16.0" (41 cm)<br>Wire<br>3<br>Yes                          |  |  |
| Interior Width Interior Depth Shelf Type Shelf Qty Adjustable Shelves Thermostat Type                                          | 21.25" (54 cm) 15.0" (38 cm) 16.0" (41 cm) Wire 3 Yes Digital                                 |  |  |
| Interior Width Interior Depth Shelf Type Shelf Qty Adjustable Shelves Thermostat Type Interior Light                           | 21.25" (54 cm) 15.0" (38 cm) 16.0" (41 cm) Wire 3 Yes Digital Yes                             |  |  |
| Interior Width Interior Depth Shelf Type Shelf Qty Adjustable Shelves Thermostat Type Interior Light Fan Type                  | 21.25" (54 cm) 15.0" (38 cm) 16.0" (41 cm) Wire 3 Yes Digital Yes Interior and Exterior       |  |  |
| Interior Width Interior Depth Shelf Type Shelf Qty Adjustable Shelves Thermostat Type Interior Light Fan Type Refrigerant Type | 21.25" (54 cm) 15.0" (38 cm) 16.0" (41 cm) Wire 3 Yes Digital Yes Interior and Exterior R600a |  |  |

| Compressor Step<br>Height | 3.5" (9 cm)                  |
|---------------------------|------------------------------|
| Compressor Step<br>Width  | 15.0" (38 cm)                |
| Compressor Step<br>Depth  | 4.75" (12 cm)                |
| Temperature Range         | -30 to -11.6°C /-22 to +11°F |