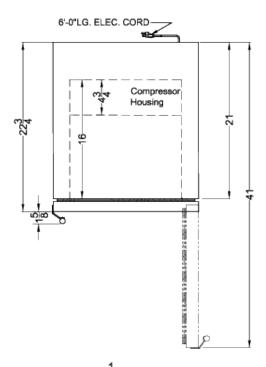

### **ACF33L Specifications:**

| Overview                                                                                                                       |                                                                                               |  |  |
|--------------------------------------------------------------------------------------------------------------------------------|-----------------------------------------------------------------------------------------------|--|--|
| Height of Cabinet                                                                                                              | 31.38" (80 cm)                                                                                |  |  |
| Width                                                                                                                          | 19.5" (50 cm)                                                                                 |  |  |
| Depth                                                                                                                          | 22.75" (58 cm)                                                                                |  |  |
| Depth with Handle                                                                                                              | 23.63" (60 cm)                                                                                |  |  |
| Depth with door at 90°                                                                                                         | 41.0" (104 cm)                                                                                |  |  |
| Capacity                                                                                                                       | 2.65 cu.ft. (75 L)                                                                            |  |  |
| Defrost Type                                                                                                                   | Frost-Free                                                                                    |  |  |
| Door                                                                                                                           | White                                                                                         |  |  |
| Cabinet                                                                                                                        | White                                                                                         |  |  |
| US Electrical Safety                                                                                                           | ETL                                                                                           |  |  |
| Canadian Electrical<br>Safety                                                                                                  | ETL-C                                                                                         |  |  |
| Sanitation                                                                                                                     | ETL-S                                                                                         |  |  |
| Amps                                                                                                                           | 2.0                                                                                           |  |  |
| Voltage/Frequency                                                                                                              | 115 V AC/60 Hz                                                                                |  |  |
| Weight                                                                                                                         | 81.0 lbs. (37 kg)                                                                             |  |  |
| Shipping Weight                                                                                                                | 95.0 lbs. (43 kg)                                                                             |  |  |
| Parts & Labor<br>Warranty                                                                                                      | 1 Year                                                                                        |  |  |
| Compressor<br>Warranty                                                                                                         | 5 Years                                                                                       |  |  |
| UPC                                                                                                                            | 761101050751                                                                                  |  |  |
| Freezer                                                                                                                        |                                                                                               |  |  |
| Door Swing                                                                                                                     | RHD                                                                                           |  |  |
| Reversible                                                                                                                     |                                                                                               |  |  |
|                                                                                                                                | Yes                                                                                           |  |  |
| Interior Height                                                                                                                | 21.25" (54 cm)                                                                                |  |  |
| Interior Height Interior Width                                                                                                 |                                                                                               |  |  |
|                                                                                                                                | 21.25" (54 cm)                                                                                |  |  |
| Interior Width                                                                                                                 | 21.25" (54 cm)<br>15.0" (38 cm)                                                               |  |  |
| Interior Width Interior Depth                                                                                                  | 21.25" (54 cm)<br>15.0" (38 cm)<br>16.0" (41 cm)                                              |  |  |
| Interior Width Interior Depth Shelf Type                                                                                       | 21.25" (54 cm)<br>15.0" (38 cm)<br>16.0" (41 cm)<br>Wire                                      |  |  |
| Interior Width Interior Depth Shelf Type Shelf Qty                                                                             | 21.25" (54 cm)<br>15.0" (38 cm)<br>16.0" (41 cm)<br>Wire                                      |  |  |
| Interior Width Interior Depth Shelf Type Shelf Qty Adjustable Shelves                                                          | 21.25" (54 cm)<br>15.0" (38 cm)<br>16.0" (41 cm)<br>Wire<br>3<br>Yes                          |  |  |
| Interior Width Interior Depth Shelf Type Shelf Qty Adjustable Shelves Thermostat Type                                          | 21.25" (54 cm) 15.0" (38 cm) 16.0" (41 cm) Wire 3 Yes Digital                                 |  |  |
| Interior Width Interior Depth Shelf Type Shelf Qty Adjustable Shelves Thermostat Type Interior Light                           | 21.25" (54 cm) 15.0" (38 cm) 16.0" (41 cm) Wire 3 Yes Digital Yes                             |  |  |
| Interior Width Interior Depth Shelf Type Shelf Qty Adjustable Shelves Thermostat Type Interior Light Fan Type                  | 21.25" (54 cm) 15.0" (38 cm) 16.0" (41 cm) Wire 3 Yes Digital Yes Interior and Exterior       |  |  |
| Interior Width Interior Depth Shelf Type Shelf Qty Adjustable Shelves Thermostat Type Interior Light Fan Type Refrigerant Type | 21.25" (54 cm) 15.0" (38 cm) 16.0" (41 cm) Wire 3 Yes Digital Yes Interior and Exterior R600a |  |  |

| Compressor Step<br>Height | 3.5" (9 cm)                  |
|---------------------------|------------------------------|
| Compressor Step<br>Width  | 15.0" (38 cm)                |
| Compressor Step<br>Depth  | 4.75" (12 cm)                |
| Temperature Range         | -30 to -11.6°C /-22 to +11°F |