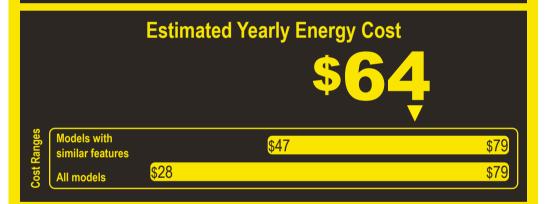

## Compare ONLY to other labels with yellow numbers.

Labels with yellow numbers are based on the same test procedures.

- Your cost will depend on your utility rates and use.
- · Both cost ranges based on models of similar size capacity.
- Models with similar features have automatic defrost, bottom-mounted freezer, automatic icemaker, and no through-the-door ice.
- Estimated energy cost based on a national average electricity cost of 14 cents per kWh.