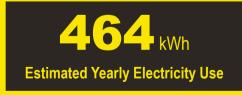

## Compare ONLY to other labels with yellow numbers.

Labels with yellow numbers are based on the same test procedures.

- Your cost will depend on your utility rates and use.
- · Both cost ranges based on models of similar size capacity.
- Models with similar features have automatic defrost, bottom-mounted freezer, automatic icemaker, and no through-the-door ice.
- Estimated energy cost based on a national average electricity cost of 14 cents per kWh.