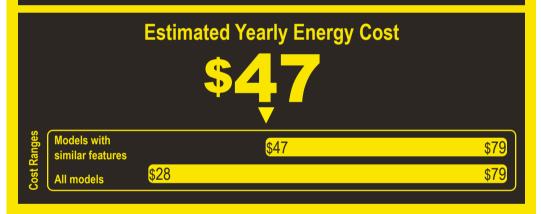

## Compare ONLY to other labels with yellow numbers.

Labels with yellow numbers are based on the same test procedures.

Felix Storch. Inc.

Model FFBF249SS2LHD Capacity: 10.6 Cubic Feet

- Your cost will depend on your utility rates and use.
- · Both cost ranges based on models of similar size capacity.
- Models with similar features have automatic defrost, bottom-mounted freezer, and no through-the-door ice.
- Estimated energy cost based on a national average electricity cost of 12.9 cents per kWh.