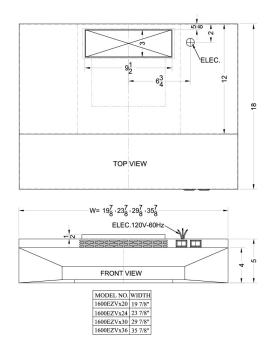

### **H1620B Specifications:**

| Overview               |                  |  |
|------------------------|------------------|--|
| Height of Cabinet      | 5.0" (13 cm)     |  |
| Width                  | 20.0" (51 cm)    |  |
| Depth                  | 18.0" (46 cm)    |  |
| Cabinet                | Black            |  |
| Weight                 | 15.0 lbs. (7 kg) |  |
| Shipping Weight        | 17.0 lbs. (8 kg) |  |
| Parts & Labor Warranty | 1 Year           |  |
| UPC                    | 761101007809     |  |