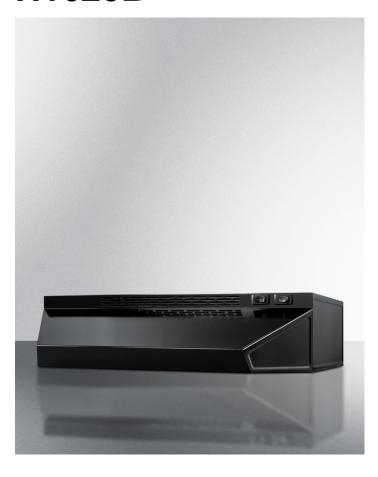

# H1620B

5" x 20" x 18" (H x W x D)

20 inch wide convertible range hood for ducted or ductless use in black finish

#### **Highlights:**

20" wide range hood matches slim apartment sized ranges

Black finish and contemporary styling

Convertible from top or rear venting into non-vented recirculating mode

#### **Product Features:**

| 20" wide                 | Designed to match 20 inch ranges; also available in 24, 30, and 36 inch widths  White, bisque, and stainless steel also available in same size |  |
|--------------------------|------------------------------------------------------------------------------------------------------------------------------------------------|--|
| Black finish             |                                                                                                                                                |  |
| Convertible range hood   | Use top or rear venting or convert into non-vented recirculating mode                                                                          |  |
| Two-speed fan            | Variable speed for more venitlation options                                                                                                    |  |
| Light                    | Switchable light offers more convenience in your kitchen                                                                                       |  |
| Aluminum-charcoal filter | Provides thorough filtering to reduce odors                                                                                                    |  |
| Made in the USA          | Solidly constructed for years of use                                                                                                           |  |
| More sizes available     | Additional sizes can be specially ordered (minimums apply)                                                                                     |  |