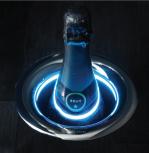

## Color Your Mood

Simply tap the crown of your U-Chill® three times to select from 27 different color options to gently light the bottle, or tap four times for color flow.

#### Interactive LED Lighting

- 27 different color options
- Optional color-flow setting