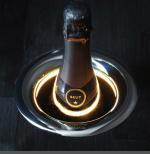

## Color Your Mood

Simply tap the crown of your U-Chill® three times to select from 27 different color options to gently light the bottle, or tap four times for color flow.

#### Interactive LED Lighting

- 27 different color options
- Optional color-flow setting