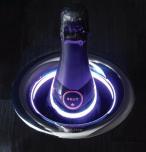

## Color Your Mood

Simply tap the crown of your U-Chill® three times to select from 27 different color options to gently light the bottle, or tap four times for color flow.

#### Interactive LED Lighting

- 27 different color options
- Optional color-flow setting