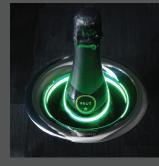

## Color Your Mood

Simply tap the crown of your U-Chill® three times to select from 27 different color options to gently light the bottle, or tap four times for color flow.

#### Interactive LED Lighting

- 27 different color options
- Optional color-flow setting