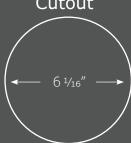

to gently light the bottle, or tap four times for color flow.























































## Innovative Technology

#### Smart-Touch Crown

- Control with just a touch
- Hand-polished marine-grade stainless steel (316L)
- Powers off automatically after 4 hours

### Simple Installation

- Installs in 6 1/16" diameter opening in countertops from 1/16" to 2 1/2" thick
- Plugs into standard 115v/60Hz outlet
- AC/DC adapter included

Width: 6 5/16"
Height: 11 13/16"



#### Interactive LED Lighting

- 27 different color options
- Optional color-flow setting

### Patented Kryolux<sup>™</sup> Technology\*

- Dry cooling
- Cold jacket of air surrounds your beverage
- Optimal ambient temp. range: 50°F - 90°F
- Energy efficient
- Near-silent operation

### Surface Cutout



Use 6" hole saw

#### Minimum Space Below Crown



#### Craftsmanship Handmade in England

U-Line backs each U-Chill® with a 2 year warranty

#### Where To Buy

Find U-Chill® at u-line.com/u-chill and at select dealers nationwide

#### Model Details

| Model | Description                          | Finish    | Shipping Weight | List    |
|-------|--------------------------------------|-----------|-----------------|---------|
| UCC1A | U-Chill® In-Counter Cooling Cylinder | Stainless | 7 lb            | \$1,099 |