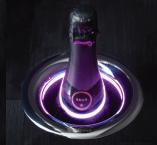

## Color Your Mood

Simply tap the crown of your U-Chill® three times to select from 27 different color options to gently light the bottle, or tap four times for color flow.

#### Interactive LED Lighting

- 27 different color options
- Optional color-flow setting