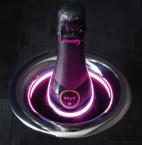

## Color Your Mood

Simply tap the crown of your U-Chill® three times to select from 27 different color options to gently light the bottle, or tap four times for color flow.

#### Interactive LED Lighting

- 27 different color options
- Optional color-flow setting