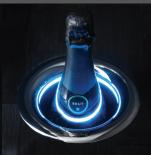

## Color Your Mood

Simply tap the crown of your U-Chill® three times to select from 27 different color options to gently light the bottle, or tap four times for color flow.

#### Interactive LED Lighting

- 27 different color options
- Optional color-flow setting