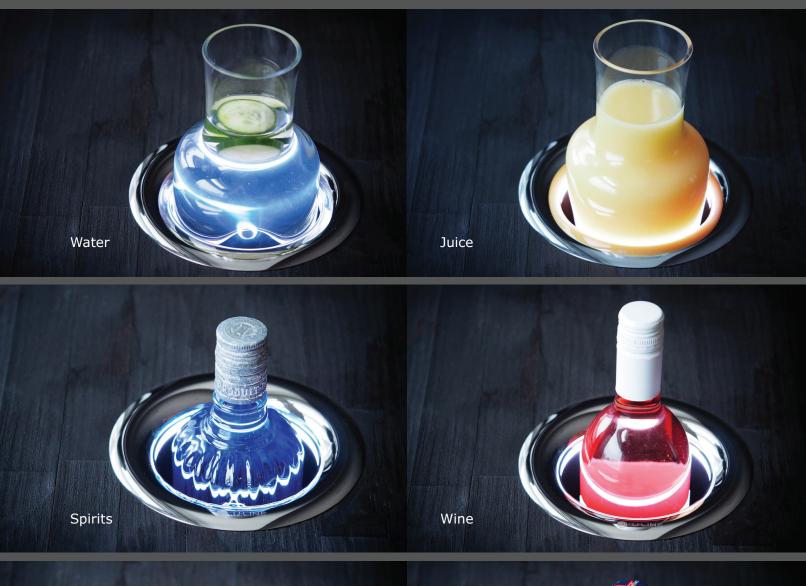

# The Perfect Serving Companion

U-Chill® is an in-counter cooling cylinder that maintains the temperature of chilled beverages while you enjoy them. Perfect for wine, champagne, craft beer, carafes, bottled water, spirits, and other beverages.

## Cool to the Last Drop

You have selected your beverage with great care. You have stored it at optimal temperature. What happens after you pour the first glass? Simply setting on the countertop results in a warm second and third glass. Placing in an ice bucket cools down too quickly, compromising flavor.

U-Chill® allows you to elevate your enjoyment by maintaining the temperature of your bottle within 2°F – 4°F.

### Endless Possibilities

The beverage may change, but the experience remains. U-Chill® allows you to enjoy your beverage the way it was designed to be enjoyed, from the first glass to the last. U-Chill® is perfect for any cool beverage and accommodates many bottle shapes and sizes, up to 3 1/8" in diameter.

## Color Your Mood

Simply tap the crown of your U-Chill® three times to select from 27 different color options to gently light the bottle, or tap four times for color flow.