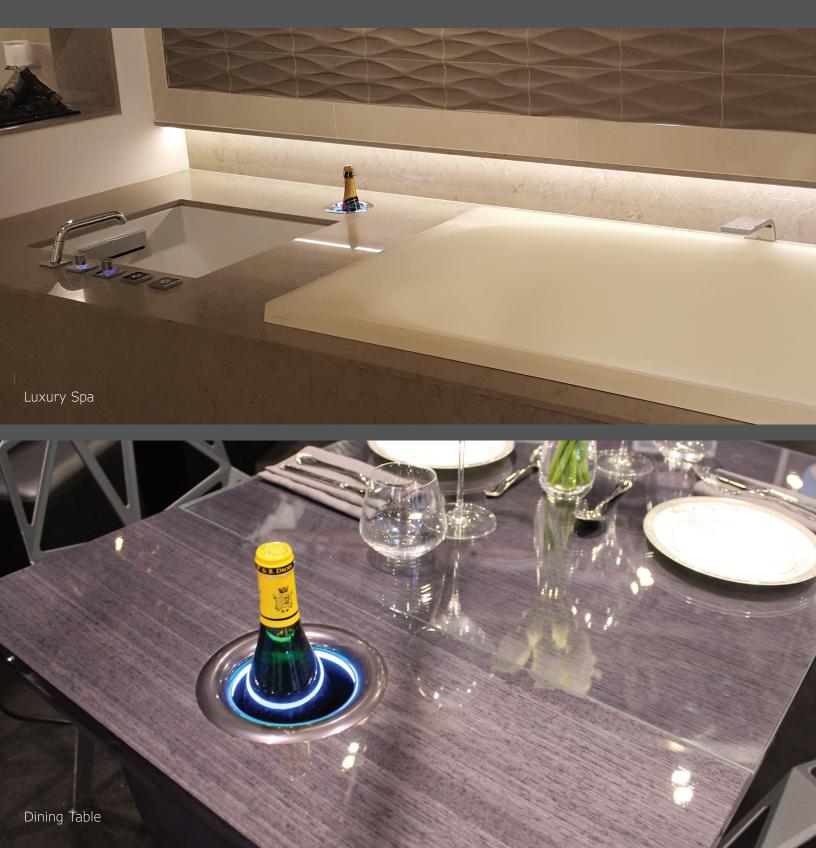

Integrates beautifully in homes, hotels, restaurant lounges, suites, bars, serving stations, kitchens, bathrooms, entertainment areas, and more. U-Chill<sup>®</sup> installs in minutes and is maintenance free.

# Install Virtually Anywhere

U-Chill® easily integrates into any surface and can be incorporated into residential and commercial settings - from bars, breakfast nooks, kitchen islands, sofas, bathrooms, bedrooms, all that's needed is a 6" opening and an electrical outlet.

The opportunities for U-Chill® are limited only by your imagination.