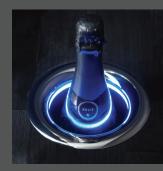

## Color Your Mood

Simply tap the crown of your U-Chill® three times to select from 27 different color options to gently light the bottle, or tap four times for color flow.

#### Interactive LED Lighting

- 27 different color options
- Optional color-flow setting