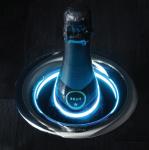

## Color Your Mood

Simply tap the crown of your U-Chill® three times to select from 27 different color options to gently light the bottle, or tap four times for color flow.

#### Interactive LED Lighting

- 27 different color options
- Optional color-flow setting