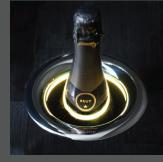

## Color Your Mood

Simply tap the crown of your U-Chill® three times to select from 27 different color options to gently light the bottle, or tap four times for color flow.

#### Interactive LED Lighting

- 27 different color options
- Optional color-flow setting