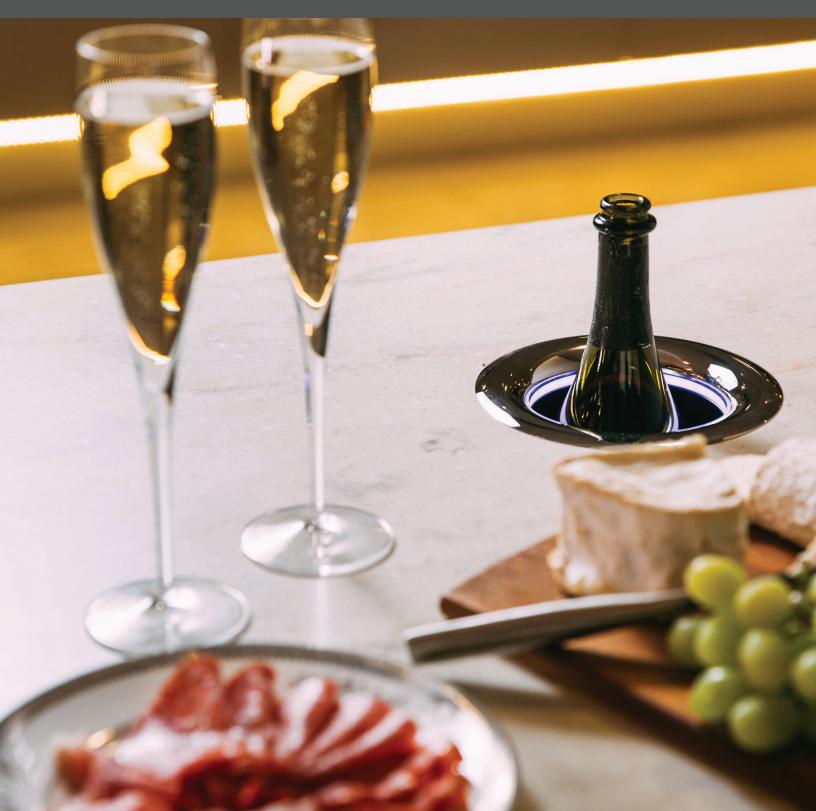

# The Perfect Serving Companion

U-Chill® is an in-counter cooling cylinder that maintains the temperature of chilled beverages while you enjoy them. Perfect for wine, champagne, craft beer, carafes, bottled water, spirits, and other beverages.

Integrates beautifully in homes, hotels, restaurant lounges, suites, bars, serving stations, kitchens, bathrooms, entertainment areas, and more. U-Chill<sup>®</sup> installs in minutes and is maintenance free.

### Endless Possibilities

The beverage may change, but the experience remains. U-Chill® allows you to enjoy your beverage the way it was designed to be enjoyed, from the first glass to the last. U-Chill® is perfect for any cool beverage and accommodates many bottle shapes and sizes, up to 3 1/8" in diameter.