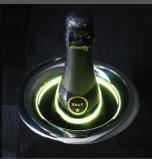

## Color Your Mood

Simply tap the crown of your U-Chill® three times to select from 27 different color options to gently light the bottle, or tap four times for color flow.

#### Interactive LED Lighting

- 27 different color options
- Optional color-flow setting