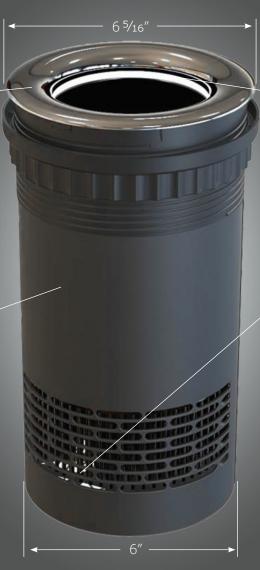

### Simple Installation

- Installs in 6 1/16" diameter opening in countertops from 1/16" to 2 1/2" thick
- Plugs into standard 115v/60Hz outlet
- AC/DC adapter included

Width: 6 5/16"
Height: 11 13/16"

### Patented Kryolux<sup>™</sup> Technology\*

- Dry cooling
- Cold jacket of air surrounds your beverage
- Optimal ambient temp. range: 50°F - 90°F
- Energy efficient
- Near-silent operation