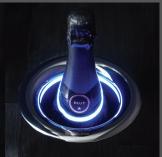

## Color Your Mood

Simply tap the crown of your U-Chill® three times to select from 27 different color options to gently light the bottle, or tap four times for color flow.

#### Interactive LED Lighting

- 27 different color options
- Optional color-flow setting