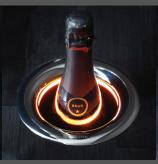

# The Perfect Serving Companion

U-Chill® is an in-counter cooling cylinder that maintains the temperature of chilled beverages while you enjoy them. Perfect for wine, champagne, craft beer, carafes, bottled water, spirits, and other beverages.

## Cool to the Last Drop

You have selected your beverage with great care. You have stored it at optimal temperature. What happens after you pour the first glass? Simply setting on the countertop results in a warm second and third glass. Placing in an ice bucket cools down too quickly, compromising flavor.

U-Chill® allows you to elevate your enjoyment by maintaining the temperature of your bottle within 2°F – 4°F.