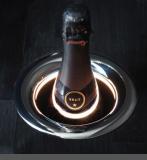

## Color Your Mood

Simply tap the crown of your U-Chill® three times to select from 27 different color options to gently light the bottle, or tap four times for color flow.

#### Interactive LED Lighting

- 27 different color options
- Optional color-flow setting