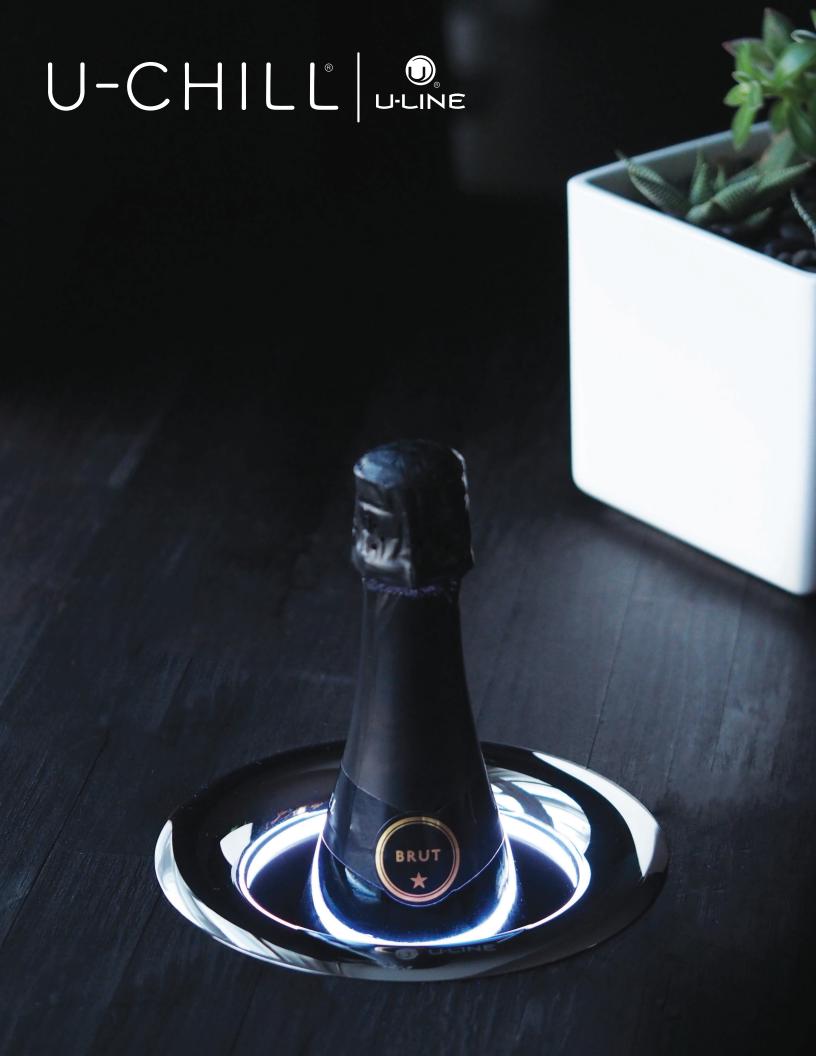

# The Perfect Serving Companion

U-Chill® is an in-counter cooling cylinder that maintains the temperature of chilled beverages while you enjoy them. Perfect for wine, champagne, craft beer, carafes, bottled water, spirits, and other beverages.

## Cool to the Last Drop

You have selected your beverage with great care. You have stored it at optimal temperature. What happens after you pour the first glass? Simply setting on the countertop results in a warm second and third glass. Placing in an ice bucket cools down too quickly, compromising flavor.

U-Chill® allows you to elevate your enjoyment by maintaining the temperature of your bottle within 2°F – 4°F.

## Color Your Mood

Simply tap the crown of your U-Chill® three times to select from 27 different color options to gently light the bottle, or tap four times for color flow.