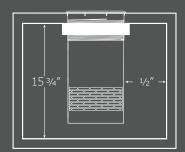

#### Minimum Space Below Crown

### Simple Installation

- Installs in 6 1/16" diameter opening in countertops from 1/16" to 2 1/2" thick
- Plugs into standard 115v/60Hz outlet
- AC/DC adapter included

Width: 6 5/16"
Height: 11 13/16"