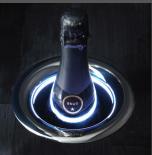

## Color Your Mood

Simply tap the crown of your U-Chill® three times to select from 27 different color options to gently light the bottle, or tap four times for color flow.

#### Interactive LED Lighting

- 27 different color options
- Optional color-flow setting