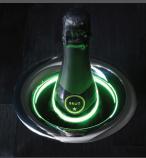

## Color Your Mood

Simply tap the crown of your U-Chill® three times to select from 27 different color options to gently light the bottle, or tap four times for color flow.

#### Interactive LED Lighting

- 27 different color options
- Optional color-flow setting