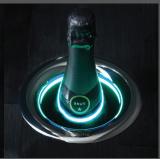

## Color Your Mood

Simply tap the crown of your U-Chill® three times to select from 27 different color options to gently light the bottle, or tap four times for color flow.

#### Interactive LED Lighting

- 27 different color options
- Optional color-flow setting