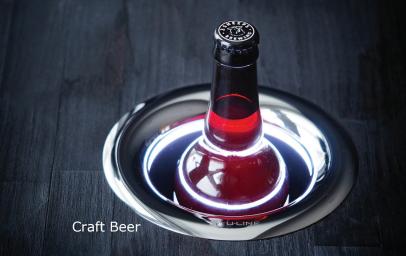

# The Perfect Serving Companion

U-Chill® is an in-counter cooling cylinder that maintains the temperature of chilled beverages while you enjoy them. Perfect for wine, champagne, craft beer, carafes, bottled water, spirits, and other beverages.

## Cool to the Last Drop

You have selected your beverage with great care. You have stored it at optimal temperature. What happens after you pour the first glass? Simply setting on the countertop results in a warm second and third glass. Placing in an ice bucket cools down too quickly, compromising flavor.

U-Chill® allows you to elevate your enjoyment by maintaining the temperature of your bottle within 2°F – 4°F.

### Endless Possibilities

The beverage may change, but the experience remains. U-Chill® allows you to enjoy your beverage the way it was designed to be enjoyed, from the first glass to the last. U-Chill® is perfect for any cool beverage and accommodates many bottle shapes and sizes, up to 3 1/8" in diameter.

## Color Your Mood

Simply tap the crown of your U-Chill® three times to select from 27 different color options to gently light the bottle, or tap four times for color flow.