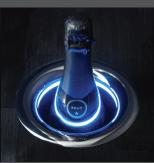

## Color Your Mood

Simply tap the crown of your U-Chill® three times to select from 27 different color options to gently light the bottle, or tap four times for color flow.

#### Interactive LED Lighting

- 27 different color options
- Optional color-flow setting