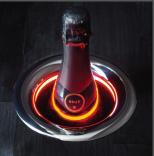

## Color Your Mood

Simply tap the crown of your U-Chill® three times to select from 27 different color options to gently light the bottle, or tap four times for color flow.

#### Interactive LED Lighting

- 27 different color options
- Optional color-flow setting