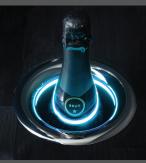

## Color Your Mood

Simply tap the crown of your U-Chill® three times to select from 27 different color options to gently light the bottle, or tap four times for color flow.

#### Interactive LED Lighting

- 27 different color options
- Optional color-flow setting