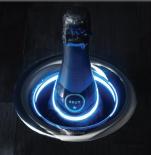

## Color Your Mood

Simply tap the crown of your U-Chill® three times to select from 27 different color options to gently light the bottle, or tap four times for color flow.

#### Interactive LED Lighting

- 27 different color options
- Optional color-flow setting