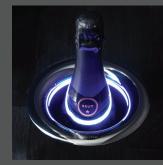

## Color Your Mood

Simply tap the crown of your U-Chill® three times to select from 27 different color options to gently light the bottle, or tap four times for color flow.

#### Interactive LED Lighting

- 27 different color options
- Optional color-flow setting