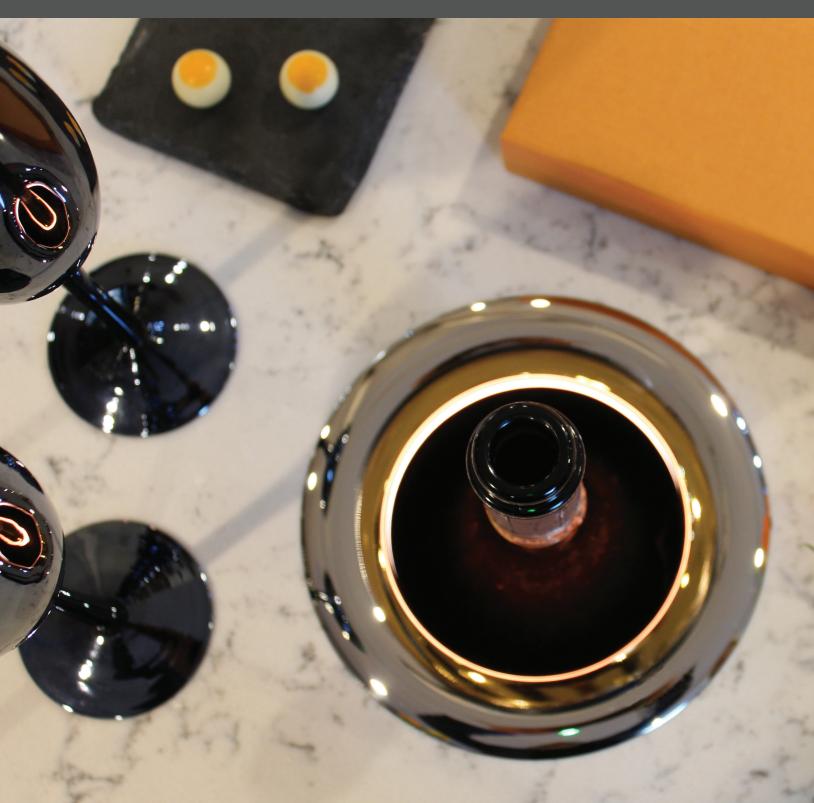

### Endless Possibilities

The beverage may change, but the experience remains. U-Chill® allows you to enjoy your beverage the way it was designed to be enjoyed, from the first glass to the last. U-Chill® is perfect for any cool beverage and accommodates many bottle shapes and sizes, up to 3 1/8" in diameter.

## Color Your Mood

Simply tap the crown of your U-Chill® three times to select from 27 different color options to gently light the bottle, or tap four times for color flow.

#### Interactive LED Lighting

- 27 different color options
- Optional color-flow setting