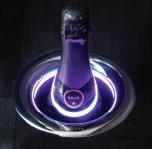

## Color Your Mood

Simply tap the crown of your U-Chill® three times to select from 27 different color options to gently light the bottle, or tap four times for color flow.

#### Interactive LED Lighting

- 27 different color options
- Optional color-flow setting