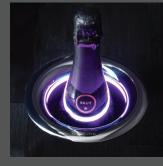

## Color Your Mood

Simply tap the crown of your U-Chill® three times to select from 27 different color options to gently light the bottle, or tap four times for color flow.

#### Interactive LED Lighting

- 27 different color options
- Optional color-flow setting