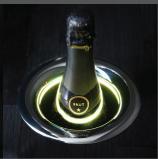

## Color Your Mood

Simply tap the crown of your U-Chill® three times to select from 27 different color options to gently light the bottle, or tap four times for color flow.

#### Interactive LED Lighting

- 27 different color options
- Optional color-flow setting