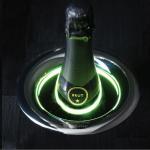

## Color Your Mood

Simply tap the crown of your U-Chill® three times to select from 27 different color options to gently light the bottle, or tap four times for color flow.

#### Interactive LED Lighting

- 27 different color options
- Optional color-flow setting