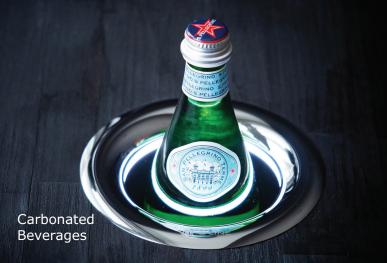

# The Perfect Serving Companion

U-Chill® is an in-counter cooling cylinder that maintains the temperature of chilled beverages while you enjoy them. Perfect for wine, champagne, craft beer, carafes, bottled water, spirits, and other beverages.

## Cool to the Last Drop

You have selected your beverage with great care. You have stored it at optimal temperature. What happens after you pour the first glass? Simply setting on the countertop results in a warm second and third glass. Placing in an ice bucket cools down too quickly, compromising flavor.

U-Chill® allows you to elevate your enjoyment by maintaining the temperature of your bottle within 2°F – 4°F.

### Endless Possibilities

The beverage may change, but the experience remains. U-Chill® allows you to enjoy your beverage the way it was designed to be enjoyed, from the first glass to the last. U-Chill® is perfect for any cool beverage and accommodates many bottle shapes and sizes, up to 3 1/8" in diameter.

## Color Your Mood

Simply tap the crown of your U-Chill® three times to select from 27 different color options to gently light the bottle, or tap four times for color flow.