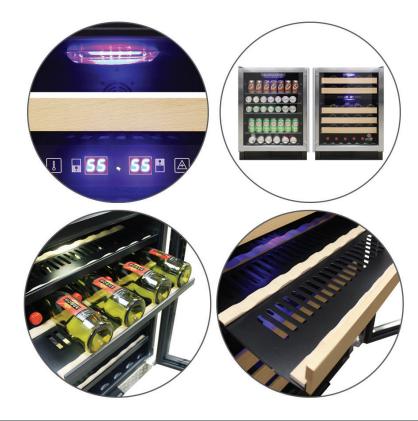

## EL-46WCST Connoisseur Series 46 Dual Zone Wine Cooler

Vinotemp's Connoisseur Series 46 Dual Zone Wine Cooler is a must-have for the avid wine collector. With two independent temperature zones, this unit is perfect for storing both red and white wines at their optimum temperatures. Specially designed racking has secure-hold grooves that ensure each bottle stays securely in place. A centrally located digital control panel allows you to monitor and adjust the temperature of this cooler. An insulated glass door with seamless stainless steel trim is accented by a modern pole handle, giving this large capacity wine cooler a touch of luxury. This unit has front venting which allows it to be either installed built-in or freestanding.

## **Features:**

- Dual-zone wine cooler
- Black cabinet
- · Dual-pane glass door with seamless stainless trim
- Door lock and key
- · Pole Handle
- · Centralized digital control panel
- LED interior lighting
- Specially designed shelves with wood lip have grooves to hold bottles in place
- · Designed for built-in or freestanding installations
- Cooling Systems: Compressor
- Temperature Range: 41-64°F
- Ambient Temperature Range: 41-100°F
- · Capacity: Approx. 46 standard wine bottles
- · Also available with a Left Hinge
- Dimensions: 23-2/5"W X 23-2/5"D X 34-3/10"H