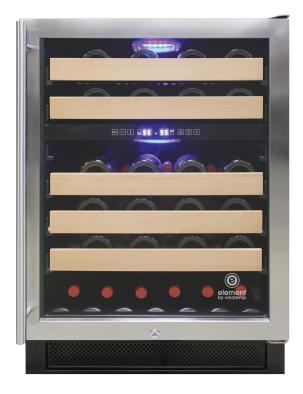

## EL-46WCST Connoisseur Series 46 Dual Zone Wine Cooler

Vinotemp's Connoisseur Series 46 Dual Zone Wine Cooler is a must-have for the avid wine collector. With two independent temperature zones, this unit is perfect for storing both red and white wines at their optimum temperatures. Specially designed racking has secure-hold grooves that ensure each bottle stays securely in place. A centrally located digital control panel allows you to monitor and adjust the temperature of this cooler. An insulated glass door with seamless stainless steel trim is accented by a modern pole handle, giving this large capacity wine cooler a touch of luxury. This unit has front venting which allows it to be either installed built-in or freestanding.

## **Features:**

- Dual-zone wine cooler
- Black cabinet
- · Dual-pane glass door with seamless stainless trim
- Door lock and key
- · Pole Handle
- · Centralized digital control panel
- LED interior lighting
- Specially designed shelves with wood lip have grooves to hold bottles in place
- · Designed for built-in or freestanding installations
- Cooling Systems: Compressor
- Temperature Range: 41-64°F
- Ambient Temperature Range: 41-100°F
- · Capacity: Approx. 46 standard wine bottles
- · Also available with a Left Hinge
- Dimensions: 23-2/5"W X 23-2/5"D X 34-3/10"H