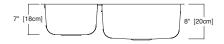

## Nominal Dimensions:

32 7/8" x 18 3/4" x 8"

Large Bowl Size: 18" wide 17" front to back 8" deep

### Small Bowl Size:

12" wide 17" front to back 7" deep