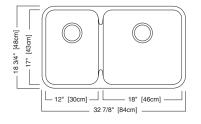

## Nominal Dimensions:

32 7/8" x 18 3/4" x 8"

Large Bowl Size: 18" wide 17" front to back 8" deep

### Small Bowl Size:

12" wide 17" front to back 7" deep