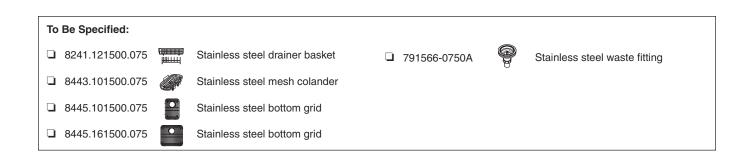

#### Undermount Series

• 20 Gauge Stainless Steel

American Standard Style That Works Better

- 18-8 Chrome Nickel content
- · Large bowl/small bowl combination sink
- Installation hardware, template and instructions included
- · Waste fittings not included, must be ordered separately
- 36" cabinet required