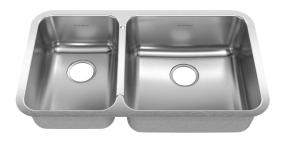

#### Undermount Series

• 20 Gauge Stainless Steel

American Standard Style That Works Better

- 18-8 Chrome Nickel content
- · Large bowl/small bowl combination sink
- Installation hardware, template and instructions included
- · Waste fittings not included, must be ordered separately
- 36" cabinet required