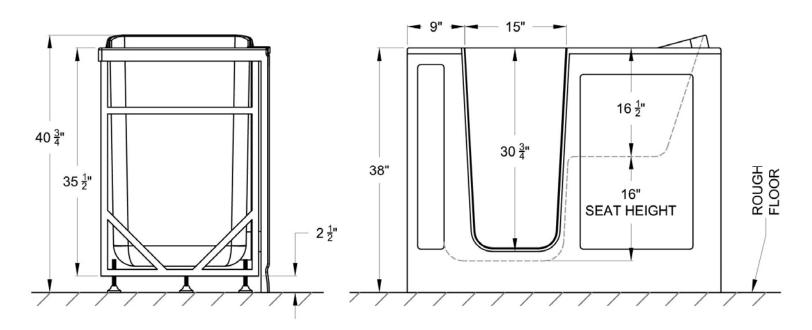

#### NOTES:

TUB IS SUPPORTED BY THE FRAME AND FIVE INTEGRATED ADJUSTABLE FEET, NO ADDITIONAL SUPPORT IS REQUIRED.

REFER TO INSTALLATION INSTRUCTIONS SUPPLIED WITH TUB FOR ADDITIONAL INFORMATION.

FIXTURES NOT INCLUDED AND MUST BE ORDERED SEPARATELY.

PROVIDE SUITABLE REINFORCEMENT TO SUB FLOOR FOR ALL SUPPORTS.

IMPORTANT:

Dimensions of fixtures are nominal, may vary and are subject to change or cancellation. No responsibility is assumed for use of superseded or voided leaflet

| GENERAL SPECIFICATIONS FOR 2848.100.XXX |                                            |
|-----------------------------------------|--------------------------------------------|
| WALK IN BATH TUB                        |                                            |
| INSTALLED SIZE                          | 48 x 28 x 40.75 ln. (1220 x 711 x 1035 mm) |
| WEIGHT                                  | 150 Lbs. (68 kg)                           |
| WEIGHT w/ WATER                         | 525 Lbs. (238 kg)                          |
| OPERATING GAL.                          | 45 Gal. (170 L.)                           |
| FLOOR LOADING                           | 56 Lbs/Sq. Ft (275 Kgs/Sq. m.)             |
| (PROJECTED AREA)                        |                                            |
| CUBE (FT <sup>3</sup> )                 | 31.7                                       |