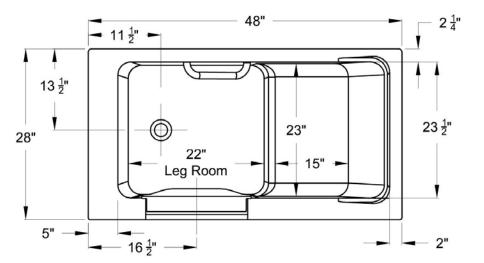

#### NOTES:

TUB IS SUPPORTED BY THE FRAME AND FIVE INTEGRATED ADJUSTABLE FEET, NO ADDITIONAL SUPPORT IS REQUIRED.

REFER TO INSTALLATION INSTRUCTIONS SUPPLIED WITH TUB FOR ADDITIONAL INFORMATION.

FIXTURES NOT INCLUDED AND MUST BE ORDERED SEPARATELY.

PROVIDE SUITABLE REINFORCEMENT TO SUB FLOOR FOR ALL SUPPORTS.

IMPORTANT:

Dimensions of fixtures are nominal, may vary and are subject to change or cancellation. No responsibility is assumed for use of superseded or voided leaflet

| GENERAL SPECIFICATIONS FOR 2848.100.XXX |                                            |
|-----------------------------------------|--------------------------------------------|
| WALK IN BATH TUB                        |                                            |
| INSTALLED SIZE                          | 48 x 28 x 40.75 ln. (1220 x 711 x 1035 mm) |
| WEIGHT                                  | 150 Lbs. (68 kg)                           |
| WEIGHT w/ WATER                         | 525 Lbs. (238 kg)                          |
| OPERATING GAL.                          | 45 Gal. (170 L.)                           |
| FLOOR LOADING                           | 56 Lbs/Sq. Ft (275 Kgs/Sq. m.)             |
| (PROJECTED AREA)                        |                                            |
| CUBE (FT <sup>3</sup> )                 | 31.7                                       |