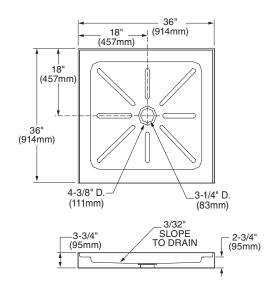

## CIENCIA™ 36" x 36" SHOWER BASE HIGH GLOSS

### CIENCIA™ 36" x 36" SHOWER BASE

#### ☐ 3636S1.ST.020

#### **Product Features:**

- High gloss acrylic backed with solid surface and high density urethane foam reinforcement
- Low 2-3/4" threshold
- Single threshold
- Integral three sided, tiling/water retention flange
- Slip resistant design
- White

#### **Nominal Dimensions:**

36" x 36" x 2-3/4" (914 x 914 x 70mm)

#### For Use With:

- · Ciencia wall sets
- Base can also be installed without Ciencia wall set

# **Compliance Certifications - Meets or Exceeds the Following Specifications:**

- ANSI Z124.1.2
- ASTM E-84 for Flammability and Smoke Density
- IAPMO UPC