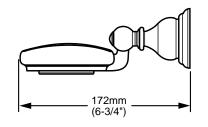

## MODEL NUMBER:

**8040.050 SOAP DISH** 

### **Available Finishes**

| .228 | Polished Chrome w/extra PVD Polished Brass accents |
|------|----------------------------------------------------|
| .234 | PVD Satin w/extra Polished Chrome accents          |
| .246 | PVD Satin w/extra PVD Polished Brass accents       |
| .099 | PVD Polished Brass                                 |







## **PRODUCT FEATURES:**

Heavy duty construction: Highest quality materials for durability & long life. Concealed Mounting: No exposed set screws.

Materials of Construction: Body and escutcheon - Brass. Soap Dish - clear glass.

#### Easy to Install

**Choice of Finishes:** To match Chrome, PVD Brass and PVD Satin finishes. PVD finish on all Polished Brass and Satin components will never tarinsh.

# SUGGESTED SPECIFICATION:

Soap Dish shall feature heavy - duty construction with tarnish - free PVD finish on all Polished Brass and Satin components. Shall feature concealed mounting with no exposed set screws. Soap Dish shall be American Standard Model # 8040.050.