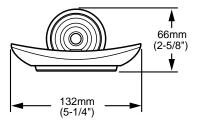

## MODEL NUMBER:

**8040.050 SOAP DISH** 

## **PRODUCT FEATURES:**

Heavy duty construction: Highest quality materials for durability & long life. Concealed Mounting: No exposed set screws.

Materials of Construction: Body and escutcheon - Brass. Soap Dish - clear glass.