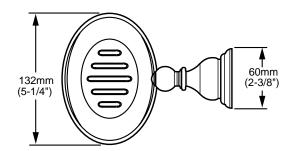

## MODEL NUMBER:

**8040.050 SOAP DISH** 

### **Available Finishes**

| .228 | Polished Chrome w/extra PVD Polished Brass accents |
|------|----------------------------------------------------|
| .234 | PVD Satin w/extra Polished Chrome accents          |
| .246 | PVD Satin w/extra PVD Polished Brass accents       |
| .099 | PVD Polished Brass                                 |







## **PRODUCT FEATURES:**

Heavy duty construction: Highest quality materials for durability & long life. Concealed Mounting: No exposed set screws.

Materials of Construction: Body and escutcheon - Brass. Soap Dish - clear glass.

#### Easy to Install

**Choice of Finishes:** To match Chrome, PVD Brass and PVD Satin finishes. PVD finish on all Polished Brass and Satin components will never tarinsh.

# SUGGESTED SPECIFICATION:

Soap Dish shall feature heavy - duty construction with tarnish - free PVD finish on all Polished Brass and Satin components. Shall feature concealed mounting with no exposed set screws. Soap Dish shall be American Standard Model # 8040.050.