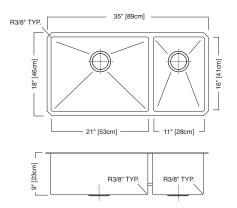

## **Nominal Dimensions:**

35" x 18" x 9"

### **Bowl Size:**

21" wide 16" front to back 9" deep

### **Small Bowl Size:**

11" wide 16" front to back 8" deep