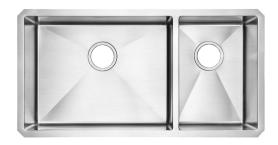

### **LUXURY 18 GAUGE STAINLESS STEEL KITCHEN SINK 35"**

- Undermount 10mm radius coved corners
  - · 791565-208070A Stainless steel bottom grid included
  - 791565-207070A Stainless steel bottom grid included
  - 18-10 Chrome Nickel content
  - Large bowl/small bowl combination sink
  - · Installation hardware, template and instructions included
  - · Waste fittings included
  - 36" cabinet required

## **Nominal Dimensions:**

35" x 18" x 9"

### **Bowl Size:**

21" wide 16" front to back 9" deep

### **Small Bowl Size:**

11" wide 16" front to back 8" deep