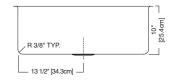

#### **Nominal Dimensions:**

29" x 18" x 10"

#### **Bowl Size:**

27" wide 16" front to back 10" deep