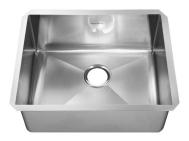

### Undermount 10mm radius coved corners

- 791565-209070A Stainless steel bottom grid included
- 18-10 Chrome Nickel content
- · Single bowl
- · Installation hardware, template and instructions included
- · Waste fittings included
- 30" cabinet required

#### **Nominal Dimensions:**

29" x 18" x 10"

#### **Bowl Size:**

27" wide 16" front to back 10" deep