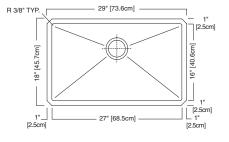

#### **Nominal Dimensions:**

29" x 18" x 10"

#### **Bowl Size:**

27" wide 16" front to back 10" deep