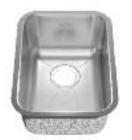

### 18 GAUGE STAINLESS STEEL KITCHEN SINK 13 3/4"

# ■ Undermount Series

- 18 Gauge Stainless Steel
- 18-10 Chrome Nickel content
- · Single bowl sink
- · Installation hardware, template and instructions included
- · Waste fittings included
- 18" cabinet required

### **Bowl Size:**

12" wide 17" front to back 8" deep