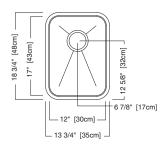

#### **Nominal Dimensions:**

13 3/4" x 18 3/4" x 8"

### **Bowl Size:**

12" wide 17" front to back 8" deep