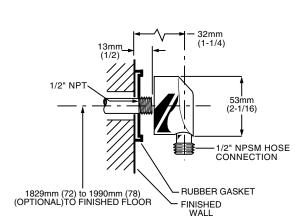

## **GENERAL DESCRIPTION:**

Complete personal shower system includes: a wall supply with 1/2" NPT female inlet, 1/2" NPSM male outlet; a 59" (1500mm) shower hose; a "Soft" personal shower; and a 25" Standard Slide Bar. Personal shower adjusts from a conventional spray to a gentle aerated flow. Spray pattern can be changed with the flick of the thumb. 2.5 gpm/9.5L/min. flow restrictor. Adjustable shower holder can be set at any height or position along the bar and angle up to 45°.

## **SUGGESTED SPECIFICATION:**

Shower system shall feature a wall supply with 1/2" NPT female inlets, 1/2" NPSM male outlet, 59" hose, personal shower and a 25" Standard Slide Bar. Personal shower shall be ergonomically designed for a positive grip even when wet. Spray pattern adjustment shall be performed with simple movement of thumb without need to change grip on handle. Fitting shall be American Standard Model # 1662.600.