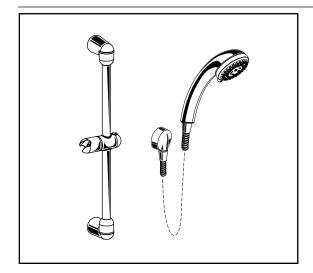

## ☐ 1662.600 Shower System Kit

Includes:

Soft Handshower
 Hose
 Wall Supply
 Standard Slide Bar
 1660.500
 8888.035
 8888.037
 1660.225

## **GENERAL DESCRIPTION:**

Complete personal shower system includes: a wall supply with 1/2" NPT female inlet, 1/2" NPSM male outlet; a 59" (1500mm) shower hose; a "Soft" personal shower; and a 25" Standard Slide Bar. Personal shower adjusts from a conventional spray to a gentle aerated flow. Spray pattern can be changed with the flick of the thumb. 2.5 gpm/9.5L/min. flow restrictor. Adjustable shower holder can be set at any height or position along the bar and angle up to 45°.

## **SUGGESTED SPECIFICATION:**

Shower system shall feature a wall supply with 1/2" NPT female inlets, 1/2" NPSM male outlet, 59" hose, personal shower and a 25" Standard Slide Bar. Personal shower shall be ergonomically designed for a positive grip even when wet. Spray pattern adjustment shall be performed with simple movement of thumb without need to change grip on handle. Fitting shall be American Standard Model # 1662.600.