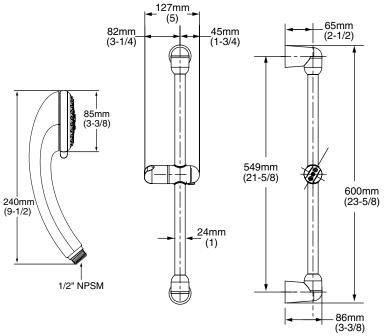

## **GENERAL DESCRIPTION:**

Complete personal shower system includes: a wall supply with 1/2" NPT female inlet, 1/2" NPSM male outlet; a 59" (1500mm) shower hose; a "Soft" personal shower; and a 25" Standard Slide Bar. Personal shower adjusts from a conventional spray to a gentle aerated flow. Spray pattern can be changed with the flick of the thumb. 2.5 gpm/9.5L/min. flow restrictor. Adjustable shower holder can be set at any height or position along the bar and angle up to 45°.

#### SLIDE BAR

**Simple Height Adjustment:** Allows positioning of the personal shower anywhere along the bar.