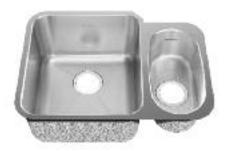

### 18 GAUGE STAINLESS STEEL KITCHEN SINK 24 7/8"

## Undermount Series

- 18 Gauge Stainless Steel
- 18-10 Chrome Nickel content
- · Large bowl/small bowl combination sink
- · Installation hardware, template and instructions included
- · Waste fittings included
- 30" cabinet required