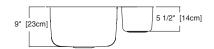

## **Large Bowl Size:**

15" wide 17" front to back 9" deep

#### **Small Bowl Size:**

7" wide 14 1/16" front to back 5 1/2" deep