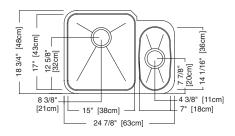

#### **Nominal Dimensions:**

24 7/8" x 18 3/4" x 9"

## **Large Bowl Size:**

15" wide 17" front to back 9" deep

#### **Small Bowl Size:**

7" wide 14 1/16" front to back 5 1/2" deep