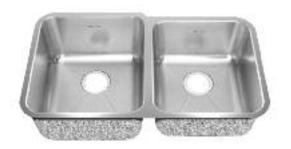

### 18 GAUGE STAINLESS STEEL KITCHEN SINK 32 7/8"

## ■ Undermount Series

- 18 Gauge Stainless Steel
- 18-10 Chrome Nickel content
- · Double bowl sink
- · Installation hardware, template and instructions included
- · Waste fittings not included
- 36" cabinet required

#### **Nominal Dimensions:**

31 7/8" x 18 3/4" x 9"