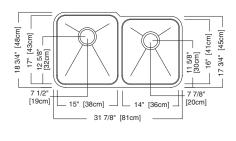

#### **Nominal Dimensions:**

31 7/8" x 18 3/4" x 9"

## Large Bowl Size:

15" wide 17" front to back 9" deep

### **Small Bowl Size:**

14" wide 16" front to back 8" deep