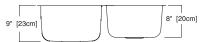

## Large Bowl Size:

15" wide 17" front to back 9" deep

### **Small Bowl Size:**

14" wide 16" front to back 8" deep