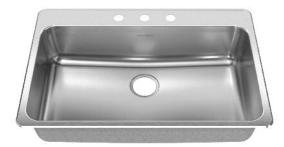

### STAINLESS STEEL KITCHEN SINK 33 3/8"

#### Drop-in Series

- 20 Gauge Stainless Steel
- 18-8 Chrome Nickel content
- Single bowl sink
- Installation hardware, template and instructions included
- · Waste fittings not included, must be ordered separately
- 36" cabinet required

#### **Nominal Dimensions:**

33 3/8" x 22" x 8"

## Bowl Size: 31" wide

17" front to back 8" deep