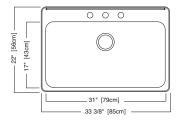

#### **Nominal Dimensions:**

33 3/8" x 22" x 8"

## Bowl Size: 31" wide

17" front to back 8" deep

17SB.332283.073 Standard drilling: 3 hole

17SB.332211.073 Optional drilling: 1 hole on center