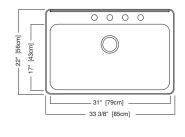

#### **Nominal Dimensions:**

33 3/8" x 22" x 8"

## Bowl Size: 31" wide

17" front to back 8" deep

#### 17SB.332284.073 Optional drilling: 4th hole on right

| To Be Specified: |                 |   |                                |
|------------------|-----------------|---|--------------------------------|
|                  | 8241.121500.075 |   | Stainless steel drainer basket |
|                  | 8443.101500.075 |   | Stainless steel mesh colander  |
|                  | 8445.291500.075 |   | Stainless steel bottom grid    |
|                  | 791566-0750A    | Ş | Stainless steel waste fitting  |