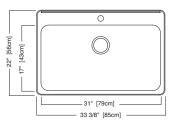

#### **Nominal Dimensions:**

33 3/8" x 22" x 8"

## Bowl Size: 31" wide

17" front to back 8" deep

17SB.332283.073 Standard drilling: 3 hole

17SB.332211.073 Optional drilling: 1 hole on center