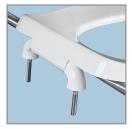

### DESCRIPTION:

Open front less cover, elongated, heavy-duty, injection molded solid plastic toilet seat. Features four molded-in bumpers, stainless steel side arms with textured plastic grips with finger grooves, check hinges with non-corrosive 300 Series stainless steel posts and pintles and STA-TITE<sup>®</sup> Commercial Fastening System<sup>™</sup>. Seat contains DuraGuard<sup>®</sup> Antimicrobial\* Built-In Seat Protection<sup>™</sup>. This seat complies with IAPMO/ANSI Z124.5-2013 Plastic Toilet Seats as a class Commercial Heavy Duty. Side arms ADA tested to 250 pounds.

STA-TITE<sup>®</sup> Commercial Fastening System<sup>™</sup>

DuraGuard<sup>®</sup> Antimicrobial Built-In Seat Protection<sup>™</sup>

**ADA Tested Stainless Steel Safety Side Arms** 

Non-Corrosive 300 Series Stainless Steel Posts and Pintles