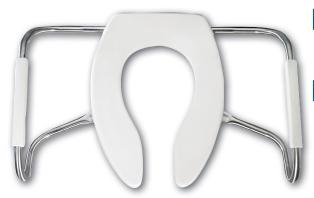

## MEDIC-AID®HEAVY-DUTY PLASTIC TOILET SEAT

PLASTIC HINGES WITH STAINLESS STEEL POSTS AND PINTLES

STA-TITE<sup>®</sup> COMMERCIAL FASTENING SYSTEM™

### DESCRIPTION:

Open front less cover, elongated, heavy-duty, injection molded solid plastic toilet seat. Features four molded-in bumpers, stainless steel side arms with textured plastic grips with finger grooves, check hinges with non-corrosive 300 Series stainless steel posts and pintles and STA-TITE<sup>®</sup> Commercial Fastening System<sup>™</sup>. Seat contains DuraGuard<sup>®</sup> Antimicrobial\* Built-In Seat Protection<sup>™</sup>. This seat complies with IAPMO/ANSI Z124.5-2013 Plastic Toilet Seats as a class Commercial Heavy Duty. Side arms ADA tested to 250 pounds.