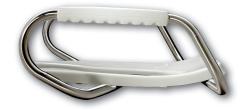

### DESCRIPTION:

Open front less cover, elongated, heavy-duty, injection molded solid plastic toilet seat. Features four molded-in bumpers, stainless steel side arms with textured plastic grips with finger grooves, check hinges with non-corrosive 300 Series stainless steel posts and pintles and STA-TITE<sup>®</sup> Commercial Fastening System<sup>™</sup>. Seat contains DuraGuard<sup>®</sup> Antimicrobial\* Built-In Seat Protection<sup>™</sup>. This seat complies with IAPMO/ANSI Z124.5-2013 Plastic Toilet Seats as a class Commercial Heavy Duty. Side arms ADA tested to 250 pounds.

STA-TITE<sup>®</sup> Commercial Fastening System<sup>™</sup>

DuraGuard<sup>®</sup> Antimicrobial Built-In Seat Protection<sup>™</sup>

**ADA Tested Stainless Steel Safety Side Arms** 

Non-Corrosive 300 Series Stainless Steel Posts and Pintles