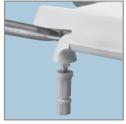

### DESCRIPTION:

Open front less cover, elongated, heavy-duty, injection molded solid plastic toilet seat. Features four molded-in bumpers, stainless steel side arms with textured plastic grips with finger grooves, check hinges with non-corrosive 300 Series stainless steel posts and pintles and STA-TITE<sup>®</sup> Commercial Fastening System<sup>™</sup>. Seat contains DuraGuard<sup>®</sup> Antimicrobial\* Built-In Seat Protection<sup>™</sup>. This seat complies with IAPMO/ANSI Z124.5-2013 Plastic Toilet Seats as a class Commercial Heavy Duty. Side arms ADA tested to 250 pounds.

STA-TITE<sup>®</sup> Commercial Fastening System<sup>™</sup>

DuraGuard<sup>®</sup> Antimicrobial Built-In Seat Protection<sup>™</sup>

**ADA Tested Stainless Steel Safety Side Arms** 

Non-Corrosive 300 Series Stainless Steel Posts and Pintles