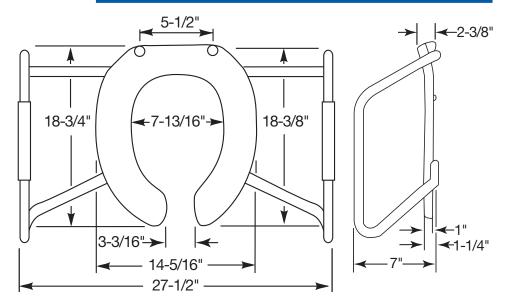

### $\textbf{D} \mid \textbf{M} \in \textbf{N} \mid \textbf{S} \mid \textbf{O} \mid \textbf{N} \mid \textbf{S}$ :

Proudly Made in the USA

Bemis Manufacturing Co., Sheboygan Falls, WI 53085 www.ToiletSeats.com