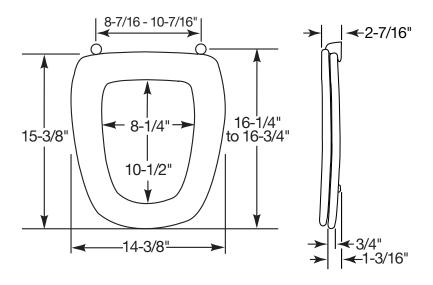

# RESIDENTIAL MOLDED WOOD TOILET SEAT

## MODEL #

COLOR #

# NW209E10

#### DESCRIPTION:

Closed front with cover, round, molded wood, multi-coat enamel finish toilet seat made to fit American Standard® Norwall F2090 toilets. Features two color-matched bumpers, color-matched plastic, adjustable hinges with non-corrosive plastic bolts and nuts.

#### SPECIFICATIONS:

Size: Round

Material: Molded Wood

Style: Closed Front with Cover

Bumpers: Two

Hinges: Plastic Adjustable

Fastening System: Non-Corrosive Bolts and Nuts



PLASTIC ADJUSTABLE HINGES



NON-CORROSIVE BOLTS
AND NUTS

#### FEATURES:

Fits American Standard® Norwall Bowls

**Adjustable Hinges** 

**Non-Corrosive Bolts and Nuts** 

### DIMENSIONS:



Phone: 800-558-7651 Fax: 800-292-3647

©2014 0B7012279 REVA