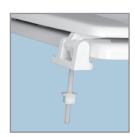

#### SPECIFICATIONS:

Size: Round

Material: Molded Wood

Style: Closed Front with Cover

Bumpers: Two

Hinges: Plastic Adjustable

Fastening System: Non-Corrosive Bolts and Nuts

PLASTIC ADJUSTABLE HINGES

NON-CORROSIVE BOLTS
AND NUTS

#### FEATURES:

Fits American Standard® Norwall Bowls

**Adjustable Hinges** 

**Non-Corrosive Bolts and Nuts** 