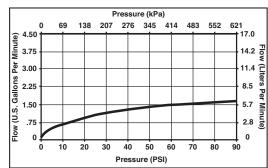

### **STANDARD SPECIFICATIONS:**

- Single handle, 2-function pull-down kitchen faucets for mounting on single, two, and three hole sinks (with optional accessory order).
- SmartTouch on/off functionality.
- On-off indicator light also signals when batteries run low.
- 15 1/2" (394 mm) high, 7 1/8 (181 mm) long, spout swings 360°.
- Lever handle. Control mechanism shall be full-motion valve cartridge.
- Touch-Clean® sprayhead.
- Quick connect hoses.
- Pull-down wand operates in an aerated or spray mode via ergonomic button.
- MagneDock® magnetic docking.
- Thin deck mounting aid to help secure product if used on thin sinks.
- Dual integral check valves in adapter assembly.
- Spacer for mounting nut to reduce number of turns required for installation.
- Mounting wrench to assist in tightening mounting nut securely.
- Hose travels inside mounting shank so it will not interfere with deck edges.