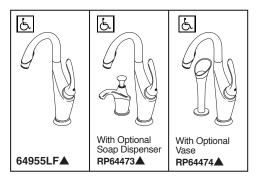

# KITCHEN FAUCETS

- Vuelo® Collection
- Single Handle Deck Mount
- 2-Function Pull-Down
- Single, 2, or 3 Hole Sink Applications
- Centermount
- Optional Vase and Soap Dispenser
- MagneDock® Magnetic Docking

### **STANDARD SPECIFICATIONS:**

- Single handle, 2-function pull-down kitchen faucets for mounting on single, two, and three hole sinks (with optional accessory order).
- SmartTouch on/off functionality.
- On-off indicator light also signals when batteries run low.
- 15 1/2" (394 mm) high, 7 1/8 (181 mm) long, spout swings 360°.
- Lever handle. Control mechanism shall be full-motion valve cartridge.
- Touch-Clean® sprayhead.
- Quick connect hoses.
- Pull-down wand operates in an aerated or spray mode via ergonomic button.
- MagneDock® magnetic docking.
- Thin deck mounting aid to help secure product if used on thin sinks.
- Dual integral check valves in adapter assembly.
- Spacer for mounting nut to reduce number of turns required for installation.
- Mounting wrench to assist in tightening mounting nut securely.
- Hose travels inside mounting shank so it will not interfere with deck edges.