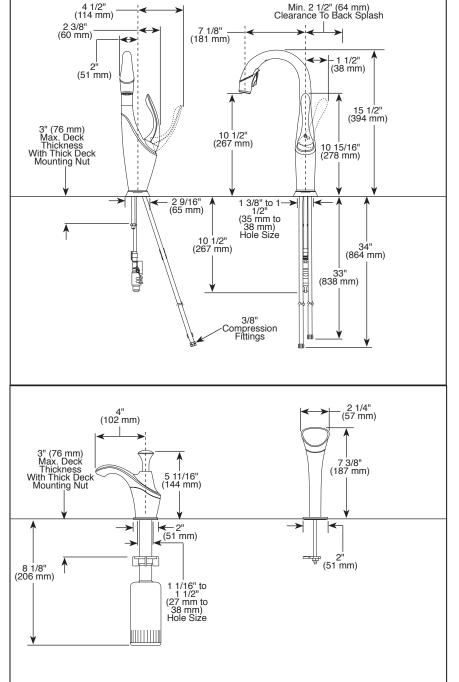

### **STANDARD SPECIFICATIONS:**

- Single handle, 2-function pull-down kitchen faucets for mounting on single, two, and three hole sinks (with optional accessory order).
- SmartTouch on/off functionality.
- On-off indicator light also signals when batteries run low.
- 15 1/2" (394 mm) high, 7 1/8 (181 mm) long, spout swings 360°.
- Lever handle. Control mechanism shall be full-motion valve cartridge.
- Touch-Clean® sprayhead.
- Quick connect hoses.
- Pull-down wand operates in an aerated or spray mode via ergonomic button.
- MagneDock® magnetic docking.
- Thin deck mounting aid to help secure product if used on thin sinks.
- Dual integral check valves in adapter assembly.
- Spacer for mounting nut to reduce number of turns required for installation.
- Mounting wrench to assist in tightening mounting nut securely.
- Hose travels inside mounting shank so it will not interfere with deck edges.