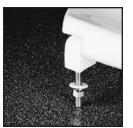

2155C Concealed check hinge stops seat 11° beyond vertical.
2155SSC Self-sustaining, concealed stainless steel check hinge holds seat in any raised position up to 11° beyond vertical.

Phone: 920-467-2664 800-233-7328 Fax: 920-467-8573