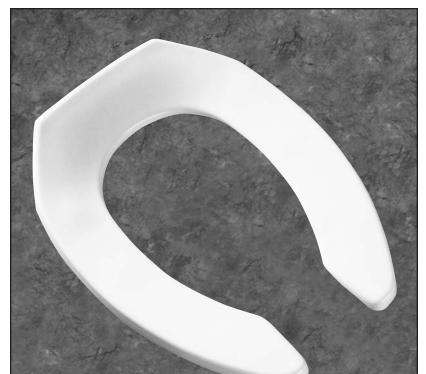

## 18 1/2" 77/8" 19" 3 1/4" 14 1/4"

Ring thickness is 13/16" Ring thickness including the bumper is 1" Height of the seat is 2-1/4"

## **MODEL 2155C**

- ELONGATED SEAT, OPEN FRONT LESS COVER
- SOLID PLASTIC
- DURAGUARD® ANTIMICROBIAL AGENT

Seats shall be No.\_\_\_\_\_ as manufactured by Church Seats. Seats shall contain DuraGuard®, an antimicrobial agent. Seats shall be heavy weight and injection molded of solid plastic. Seats shall be open front less cover for elongated bowl and feature large molded-in bumpers. Concealed check hinges to feature 300 Series stainless steel posts that stop seat 11 degrees beyond vertical. Uses 300 Series stainless steel hardware. Color to be white. Hinges shall be \_\_\_\_\_.