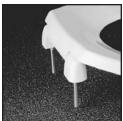

2155C Concealed check hinge stops seat 11° beyond vertical.
2155SSC Self-sustaining, concealed stainless steel check hinge holds seat in any raised position up to 11° beyond vertical.

Phone: 920-467-2664 800-233-7328 Fax: 920-467-8573