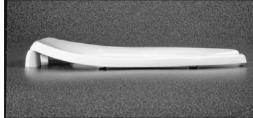

## 18 1/2" 77/8" 19" 3 1/4" 14 1/4"

Ring thickness is 13/16" Ring thickness including the bumper is 1" Height of the seat is 2-1/4"

## **MODEL 2155C**

- ELONGATED SEAT, OPEN FRONT LESS COVER
- SOLID PLASTIC
- DURAGUARD® ANTIMICROBIAL AGENT

Seats shall be No.\_\_\_\_\_ as manufactured by Church Seats. Seats shall contain DuraGuard®, an antimicrobial agent. Seats shall be heavy weight and injection molded of solid plastic. Seats shall be open front less cover for elongated bowl and feature large molded-in bumpers. Concealed check hinges to feature 300 Series stainless steel posts that stop seat 11 degrees beyond vertical. Uses 300 Series stainless steel hardware. Color to be white. Hinges shall be \_\_\_\_\_.