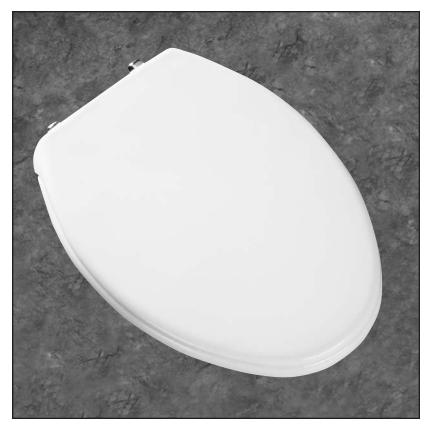

## **MODEL 383SS**

- ELONGATED SEAT, CLOSED FRONT WITH COVER
- SOLID PLASTIC
- SELF-SUSTAINING, CHROME-PLATED BRASS HINGE

Ring thickness is 3/4"
Ring thickness including the bumper is 1-1/16"
Height of the seat with cover is 2-1/4 "

Seats shall be No. 383SS as manufactured by Church Seats. Seats shall be heavy weight and injection molded of solid plastic. Seats shall be closed front with cover for elongated bowl and feature large molded-in bumpers. Self-sustaining, chrome-plated brass hinges with 300 Series stainless steel pintles. Color to be white.