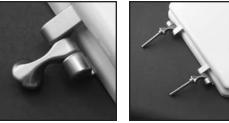

## RESIDENTIAL MOLDED WOOD SEATS **MODEL 585BR/OR/MB**

ELONGATED SEAT, CLOSED FRONT WITH COVER

- MOLDED WOOD
- BRASS, OIL-RUBBED BRONZE OR MATTE BLACK METAL HINGES

Ring thickness is 1/2" Ring thickness including the bumper is 1-1/16" Height of seat with cover is 1-7/8"

Seats shall be 585BR/OR/MB as manufactured by Church Seats. Seats shall be molded wood, multi-coat enamel finish with closed front and cover to fit elongated bowl. Color matched bumpers. Available in Brass, Oil-Rubbed Bronze or Matte Black hinges to match bath hardware. Metal hinges offer a stylish alternative to traditional plastic hinges and they will not tarnish or corrode. Color to be \_\_\_\_\_\_. (specify white or fixture manufacturer's color) Hinge finish to be \_\_\_\_\_\_. (specify hinge finish)