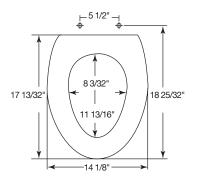

## RESIDENTIAL MOLDED WOOD SEATS **MODEL 585BR/OR/MB**

ELONGATED SEAT, CLOSED FRONT WITH COVER

- MOLDED WOOD
- BRASS, OIL-RUBBED BRONZE OR MATTE BLACK METAL HINGES

Ring thickness is 1/2" Ring thickness including the bumper is 1-1/16" Height of seat with cover is 1-7/8"