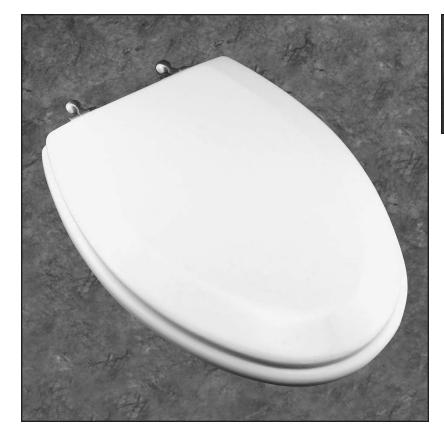

## RESIDENTIAL MOLDED WOOD SEATS **MODEL 585BR/OR/MB**

ELONGATED SEAT, CLOSED FRONT WITH COVER

- MOLDED WOOD
- BRASS, OIL-RUBBED BRONZE OR MATTE BLACK METAL HINGES

Ring thickness is 1/2" Ring thickness including the bumper is 1-1/16" Height of seat with cover is 1-7/8"

Seats shall be 585BR/OR/MB as manufactured by Church Seats. Seats shall be molded wood, multi-coat enamel finish with closed front and cover to fit elongated bowl. Color matched bumpers. Available in Brass, Oil-Rubbed Bronze or Matte Black hinges to match bath hardware. Metal hinges offer a stylish alternative to traditional plastic hinges and they will not tarnish or corrode. Color to be \_\_\_\_\_\_. (specify white or fixture manufacturer's color) Hinge finish to be \_\_\_\_\_\_. (specify hinge finish)