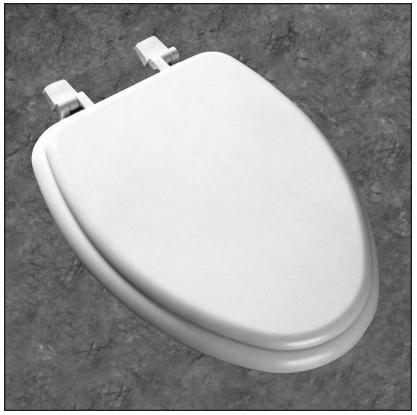

## **MODEL 1400TTC**

- ELONGATED SEAT, CLOSED FRONT WITH COVER
- MOLDED WOOD
- $\bullet$  Top-Loc  $^{\circ}$  hinges with non-corrosive top-tightening bolts and wing nuts

Ring thickness is 3/4"
Ring thickness including the bumper is 1"
Height of the seat with cover is 1-3/4"

Seats shall be No. 1400TTC as manufactured by Church seats. Seats shall be molded wood, multi-coat enamel finish with closed front and cover to fit elongated bowl. Color-matched bumpers and hinges. Top-Loc® hinges with non-corrosive top tightening bolts and wing nuts. Color to be white.