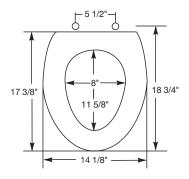

## **MODEL 1400TTC**

- ELONGATED SEAT, CLOSED FRONT WITH COVER
- MOLDED WOOD
- $\bullet$  Top-Loc  $^{\circ}$  hinges with non-corrosive top-tightening bolts and wing nuts

Ring thickness is 3/4"
Ring thickness including the bumper is 1"
Height of the seat with cover is 1-3/4"