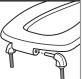

## **MODEL 1580C**

- INFANT SEAT
- OPEN FRONT LESS COVER
- SOLID PLASTIC
- STA-TITE®, COMMERCIAL FASTENING SYSTEM™

Seats shall be No. 1580CT as manufactured by Church Seats. Seats shall be injection molded of solid plastic and open front less cover to fit baby bowls. Seats shall feature large molded-in bumpers. Seats shall have STA-TITE®, Commercial Fastening System™, featuring concealed check hinges with 300 Series stainless steel posts and pintles that stop seat 11 degrees beyond vertical. Color to be white.

## DuraGuard® ANTIMICROBIAL

Ring thickness is 13/16" Ring thickness including the bumper is 1-1/4" Height of the seat is 1-3/4"