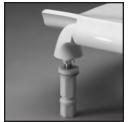

## STATITE\*

Finger-tighten fastening nuts.

Using wrench, tighten until lower portion shears off.

Assemble hinges. Fin fas: