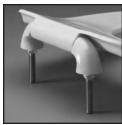

## STATITE\*

Finger-tighten fastening nuts.

Using wrench, tighten until lower portion shears off.

Assemble hinges. Fin fas: