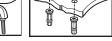

## STATITE\*

Finger-tighten fastening nuts.

Using wrench, tighten until lower portion shears off.

Assemble hinges. Fin fas: