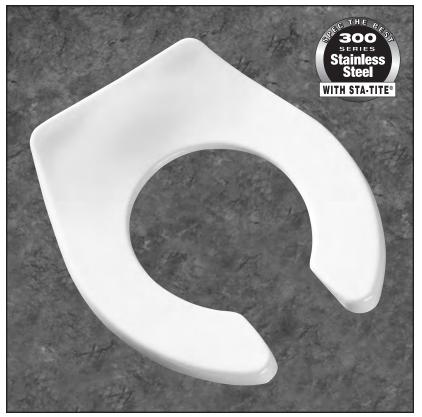

## **MODEL 1580C**

- INFANT SEAT
- OPEN FRONT LESS COVER
- SOLID PLASTIC
- STA-TITE®, COMMERCIAL FASTENING SYSTEM™

Seats shall be No. 1580CT as manufactured by Church Seats. Seats shall be injection molded of solid plastic and open front less cover to fit baby bowls. Seats shall feature large molded-in bumpers. Seats shall have STA-TITE®, Commercial Fastening System™, featuring concealed check hinges with 300 Series stainless steel posts and pintles that stop seat 11 degrees beyond vertical. Color to be white.