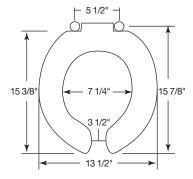

## DuraGuard® ANTIMICROBIAL

Ring thickness is 13/16" Ring thickness including the bumper is 1-1/4" Height of the seat is 1-3/4"