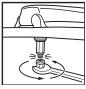

## STATITE\*

Finger-tighten fastening nuts.

Using wrench, tighten until lower portion shears off.

Assemble hinges. Fin fas: