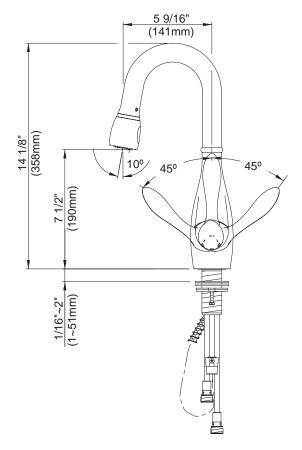

## **SPECIFICATIONS**

### SINGLE HANDLE BAR/CONVENIENCE SINK FAUCET

### **Description**

- Two function pull down head
- Durable ceramic disc cartridge drip-free guaranteed!
- · Single hole mount

### **Standards**

- ASME A112.18.1
- CSA B125
- NSF 61-9
- Listed IAPMO/UPC
- Energy policy act of 1992
- ADA Accessibility Guidelines for Buildings and Facilities - 4.27.4 Controls and Mechanisms &