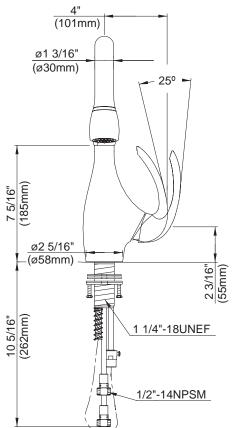

## **SPECIFICATIONS**

### SINGLE HANDLE BAR/CONVENIENCE SINK FAUCET

### **Description**

- Two function pull down head
- Durable ceramic disc cartridge drip-free guaranteed!
- · Single hole mount

### **Standards**

- ASME A112.18.1
- CSA B125
- NSF 61-9
- Listed IAPMO/UPC
- Energy policy act of 1992
- ADA Accessibility Guidelines for Buildings and Facilities - 4.27.4 Controls and Mechanisms &