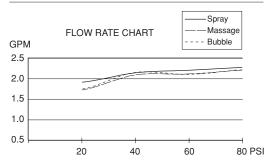

### Flow & Valving

### **Flow Rate**

• Conforms to Energy Policy Act of 1992 maximum flow rate at 80psi of 2.5gpm.