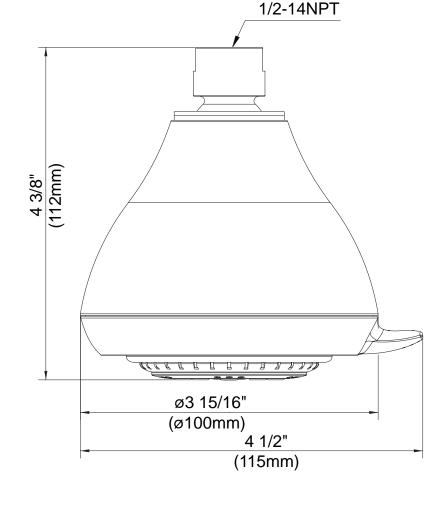

# **4" THREE FUNCTION SHOWERHEAD**

### Description

• 3 functions: regular, massage and aerated drench

### Flow & Valving





#### D461146

## Available Colors & Finish • Chrome

**SPECIFICATIONS** 

Brushed Nickel (BN)

### **Flow Rate**

• Conforms to Energy Policy Act of 1992 maximum flow rate at 80psi of 2.5gpm.

### Standards

- Listed IAPMO/UPC
- CSA B125
- Energy policy act of 1992

### Warranty

Danze products are covered by a manufacturer's limited "lifetime" warranty for manufacturing defects.



Specific Features: \_\_\_\_

\_\_\_\_\_ Submitted Model No.: \_\_

SD461146/07-07.01

Danze, Inc., 2500 Internationale Parkway, Woodridge, IL 60517, USA WWW.DANZE.COM