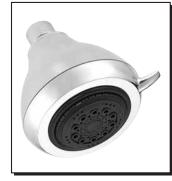

# **4" THREE FUNCTION SHOWERHEAD**

### Description

• 3 functions: regular, massage and aerated drench