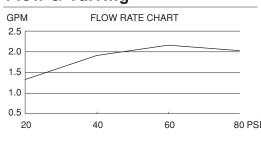

# **SPECIFICATIONS**

## **MULTI-FUNCTION WALL MOUNT BODY SPRAYS**

#### Description

- Multi-function settings include massage pulse and spray
- Adjustable, ball mount body sprays allow individual positioning of each spray
- 1/2" IPS female connection

### Flow & Valving





D460160

#### **Available Colors & Finish**

- Chrome
- Antique Copper (AC) • Brushed Nickel (BN)
- Satin Black (BS)
- Polished Brass (PBV)
- Oil Rub Bronze (RB)



#### **Standards**

- ASME A112.18.1
- CSA B125
- ASSE 1016
- Listed IAPMO/UPC

#### Warranty

Danze faucets are covered by a manufacturer's limited "lifetime" warranty for manufacturing defects.





Specific Features: \_

\_ Submitted Model No.: \_