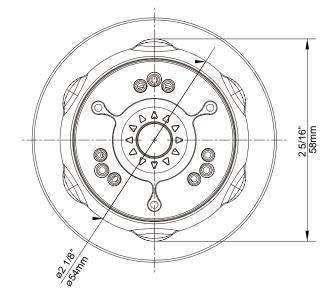

#### Description

- Multi-function settings include massage pulse and spray
- Adjustable, ball mount body sprays allow individual positioning of each spray
- 1/2" IPS female connection