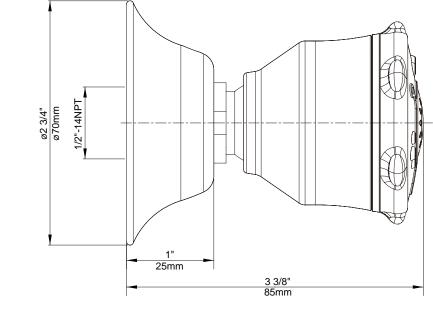

#### Description

- Multi-function settings include massage pulse and spray
- Adjustable, ball mount body sprays allow individual positioning of each spray
- 1/2" IPS female connection