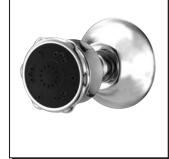

## **MULTI-FUNCTION WALL MOUNT BODY SPRAYS**

#### Description

- Multi-function settings include massage pulse and spray
- Adjustable, ball mount body sprays allow individual positioning of each spray
- 1/2" IPS female connection