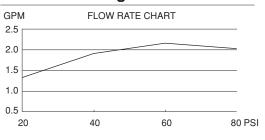

# **SPECIFICATIONS**

## **MULTI-FUNCTION WALL MOUNT BODY SPRAYS**

#### Description

- Multi-function settings include massage pulse and spray
- Adjustable, ball mount body sprays allow individual positioning of each spray
- 1/2" IPS female connection

### Flow & Valving





D460160

#### **Available Colors & Finish**

- Chrome
- Antique Copper (AC) • Brushed Nickel (BN)
- Satin Black (BS)
- Polished Brass (PBV)
- Oil Rub Bronze (RB)



#### **Standards**

- ASME A112.18.1
- CSA B125
- ASSE 1016
- Listed IAPMO/UPC

#### Warranty

Danze faucets are covered by a manufacturer's limited "lifetime" warranty for manufacturing defects.





Specific Features: \_

\_ Submitted Model No.: \_