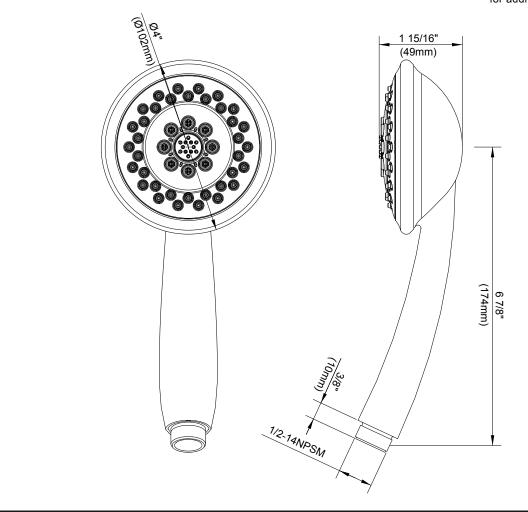

## **503E THREE-FUNCTION HANDSHOWER**

### Description

- 3 functions: wide, centerjet & aeration with flow regulating check valve
- · Easy clean jets
- Maximum flow rate 2.0 gpm @ 20 80 psi