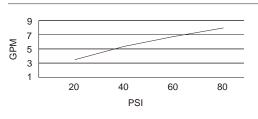

### Flow Rate

#### Description

- 6" brass showerarm
- 6" Three-Function Showerhead
- Showerhead, A112.18.1M, 2.5 gpm (9.5 LPM) maximum flow rate @ 80 psi