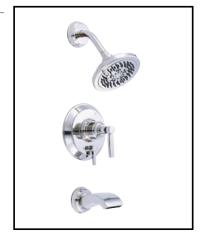

## WYNSTONE™ TRIM ONLY SINGLE HANDLE PRESSURE BALANCE TUB & SHOWER FAUCET

#### Model

D500061T

D500561T (Shower only trim w/o diverter)

#### Description

- 6" brass showerarm
- 6" Three-Function Showerhead
- Showerhead, A112.18.1M, 2.5 gpm (9.5 LPM) maximum flow rate @ 80 psi