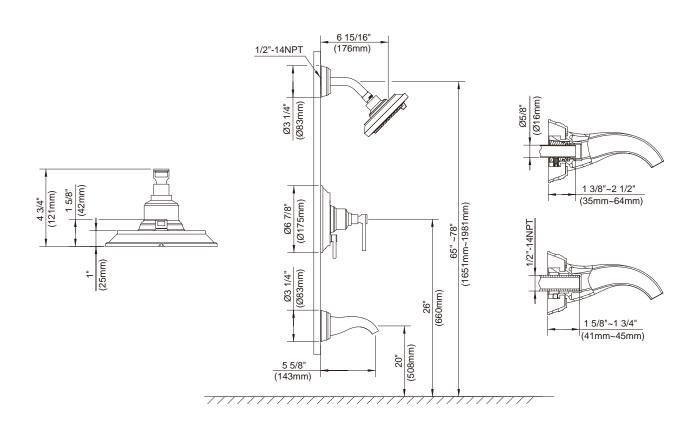

#### Description

- 6" brass showerarm
- 6" Three-Function Showerhead
- Showerhead, A112.18.1M, 2.5 gpm (9.5 LPM) maximum flow rate @ 80 psi