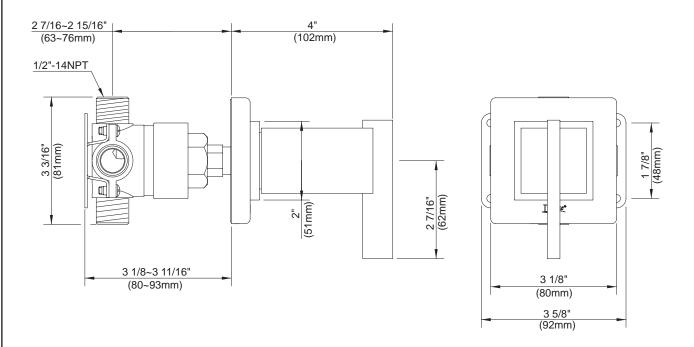

### **Description**

- 4-port valve services up to three shower systems.
- 1/2" combination IPS/Copper sweat ports
- 8 position valve channels water to one, two or all three shower systems.