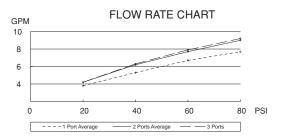

# **SPECIFICATIONS**

## SINGLE HANDLE 4-PORT SHOWER DIVERTER WITH TRIM

### **Description**

- 4-port valve services up to three shower systems.
- 1/2" combination IPS/Copper sweat ports
- 8 position valve channels water to one, two or all three shower systems.

## Flow & Valving

See Chart

#### **Standards**

- ASME A112.18.1
- CSA B125
- ASSE 1016
- Listed IAPMO/UPC
- ADA Accessibility Guidelines for Buildings and Facilities 4.27.4 Controls and Mechanisms 该

## Warranty

Danze products are covered by a manufacturer's limited "lifetime" warranty for manufacturing defects.





#### Available Colors & Finish

- Chrome
- Brushed Nickel (BN)

#### Trim Kit:

(for use w/shower diverter valve) D560844T

#### **Special Packaging**

 Model numbers for trim kit items include the suffix "T".



بغ



Specific Features: \_\_\_

\_\_\_\_ Submitted Model No.: \_\_