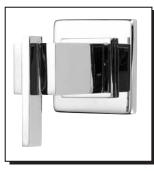

## SINGLE HANDLE 4-PORT SHOWER DIVERTER WITH TRIM

#### Trim Kit:

(for use w/shower diverter valve) D560844T