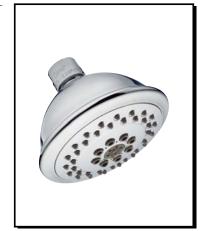

### 4" 503E THREE-FUNCTION SHOWERHEAD

#### Model

D460020

#### Description

- 3 functions: wide, centerjet and aeration
  D-Force™ Technology
  Brass ball joint with polymer shell

- Easy-Glide<sup>™</sup> selector ring
- Optimizes water intensity even at low pressures
- · With 56 jets
- · Maximum flow rate 2.0 gpm @ 20 80 psi
- Uses 20% less water than a standard showerhead flowing at 2.5 GPM