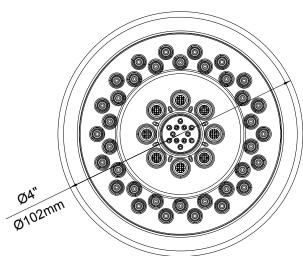

#### Description

- 3 functions: wide, centerjet and aeration
  D-Force™ Technology
  Brass ball joint with polymer shell

- Easy-Glide<sup>™</sup> selector ring
- Optimizes water intensity even at low pressures
- · With 56 jets
- · Maximum flow rate 2.0 gpm @ 20 80 psi
- Uses 20% less water than a standard showerhead flowing at 2.5 GPM