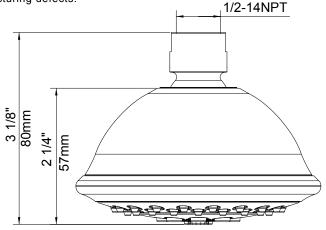

#### Description

- 3 functions: wide, centerjet and aeration
  D-Force™ Technology
  Brass ball joint with polymer shell

- Easy-Glide<sup>™</sup> selector ring
- Optimizes water intensity even at low pressures
- · With 56 jets
- · Maximum flow rate 2.0 gpm @ 20 80 psi
- Uses 20% less water than a standard showerhead flowing at 2.5 GPM