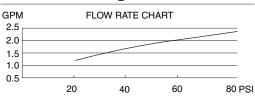

## Flow Rate

• Conforms to Energy Policy Act of 1992 - maximum flow rate at 80psi of 2.5gpm.