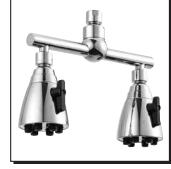

# **Double Head Showerhead**

#### Description

- Direct double drenching shower
- Each showerhead with adjustable spray pattern
- Solid brass construction