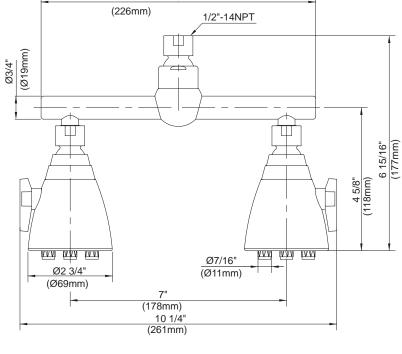

#### Description

- Direct double drenching shower
- Each showerhead with adjustable spray pattern
- Solid brass construction

#### Flow & Valving

8 7/8"

D462012