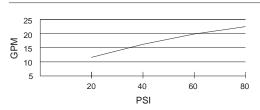

# **SPECIFICATIONS**

## WYNSTONE™ SINGLE HANDLE 3/4" THERMOSTATIC VALVE

#### Model

D562061T

#### Description

- 4-port thermostatic valve with isolation stops, duplicate filters, high flow rate
- Scald protection, meets ASSE 1016, with temperature limit stop
- Controls temperature
- Matching collection trim included
- Requires separate shut off / volume control valve
- 3/4" FIP inlets and outlets

### **Standards**



- UPC/cUPC
- Energy policy act of 1992



• ASME A112.18.1M



 ADA Accessibility Guidelines for Buildings and Facilities -4.27.4 Controls and Mechanisms

### Flow Rate





#### Finishes Available

- Chrome
- Other: Refer to Price List for additional finish

# Warranty

Danze products are covered by a manufacturer's limited "lifetime" warranty for manufacturing defects.





| Submittal Information |
|-----------------------|
|-----------------------|

Contractor: \_\_

Job Name: \_\_\_\_\_

Location: \_\_\_\_\_