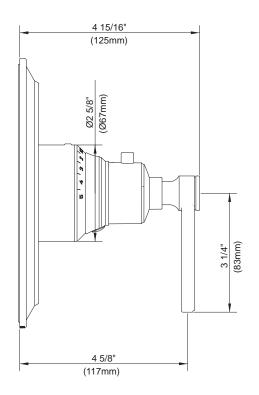

#### Model

D562061T

#### Description

- 4-port thermostatic valve with isolation stops, duplicate filters, high flow rate
- Scald protection, meets ASSE 1016, with temperature limit stop
- Controls temperature
- Matching collection trim included
- Requires separate shut off / volume control valve
- 3/4" FIP inlets and outlets