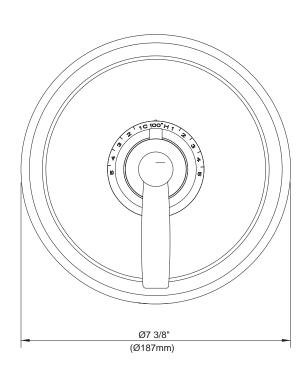

#### Model

D562061T

#### Description

- 4-port thermostatic valve with isolation stops, duplicate filters, high flow rate
- Scald protection, meets ASSE 1016, with temperature limit stop
- Controls temperature
- Matching collection trim included
- Requires separate shut off / volume control valve
- 3/4" FIP inlets and outlets