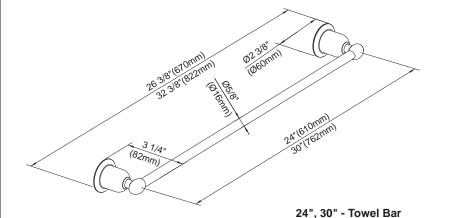

### **Available Finishes**

- Dark Bronze
- Medium Bronze

RIV - TBR - 24AS - **24" Towel Bar** RIV - TBR - 30AS - **30" Towel Bar** 

RIV - TPH - Paper Holder

RIV - TRG - Towel Ring

Robe Hook Paper Holder Towel Ring