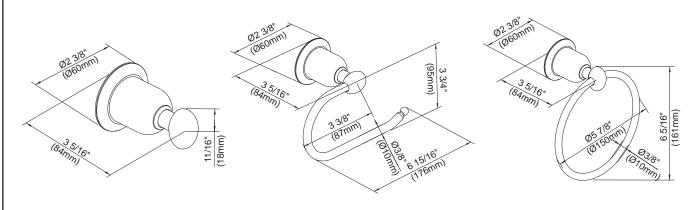

### **Available Finishes**

- Dark Bronze
- Medium Bronze

RIV - TBR - 24AS - **24" Towel Bar** RIV - TBR - 30AS - **30" Towel Bar** 

RIV - TPH - Paper Holder

RIV - TRG - Towel Ring

Robe Hook Paper Holder Towel Ring