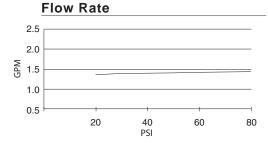

## Description

- 2 functions: spray and massage
- Ball joint mount allows directional setting
  1/2" IPS connection
- Easy clean jets

D460165