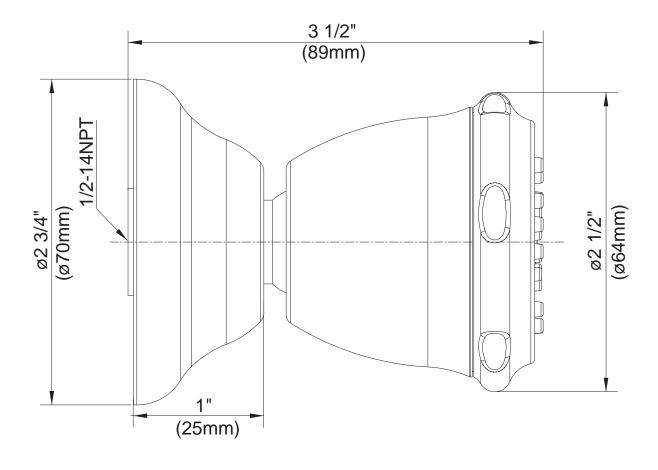

## Description

- 2 functions: spray and massage
- Ball joint mount allows directional setting
  1/2" IPS connection
- Easy clean jets

D460165