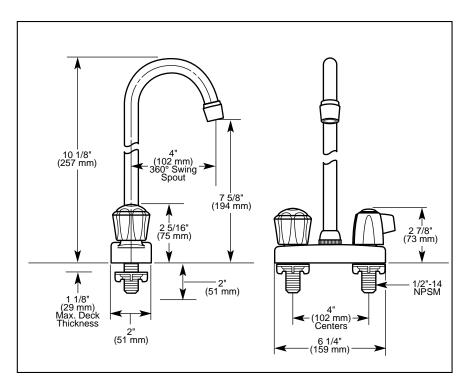

## **STANDARD SPECIFICATIONS:**

- Two handle deck faucets for exposed mounting on 2 hole sinks.
- Solid brass fabricated body.
- 4" (102 mm) centerset.
- 4" (102 mm) long, 10 1/8" (257 mm) high spout swings 360°.
- Hot and cold stems are interchangeable.
- Control mechanism shall be of the rotating cylinder type with stainless steel plate and 180° rotation, with replaceable non-metallic seats operating in stainless steel lined sockets.
- 1/2"-14 NPSM threaded male shanks.