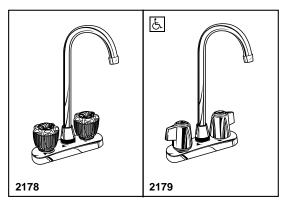

Submitted Model No.: \_ Specific Features: \_\_\_\_

DELTA BAR & PREP SINK FAUCETS

Classic Series
 Two Handle Deck Mount
 2 Hole Sink Applications

## **STANDARD SPECIFICATIONS:**

- Two handle deck faucets for exposed mounting on 2 hole sinks.
- Solid brass fabricated body.
- 4" (102 mm) centerset.
- 4" (102 mm) long, 10 1/8" (257 mm) high spout swings 360°.
- Hot and cold stems are interchangeable.
- Control mechanism shall be of the rotating cylinder type with stainless steel plate and 180° rotation, with replaceable non-metallic seats operating in stainless steel lined sockets.
- 1/2"-14 NPSM threaded male shanks.

## **COMPLIES WITH:**

• ASME A112.18.1 / CSA B125.1

Indicates ADA compliance to ICC/ANSI A117.1

- ICC/ANSI AT17.1
  IAPMO Listed
- CSA Certified
- CJA Certineu

Indianapolis, Indiana 46280 A Division of Masco Corporation of Indiana © 2006 Masco Corporation of Indiana