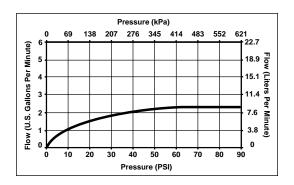

ole sinks.
- Solid brass fabricated body.
- 4" (102 mm) centerset.
- 4" (102 mm) long, 10 1/8" (257 mm) high spout swings 360°.
- Hot and cold stems are interchangeable.
- Control mechanism shall be of the rotating cylinder type with stainless steel plate and 180° rotation, with replaceable non-metallic seats operating in stainless steel lined sockets.
- 1/2"-14 NPSM threaded male shanks.

## WARRANTY

- Lifetime Faucet and Finish Limited Warranty to the original consumer purchaser to be free from defects in material and workmanship.
- 5 Year Limited Warranty for usage in all industrial, commercial and business applications.

## **COMPLIES WITH:**

• ASME A112.18.1 / CSA B125.1

Indicates ADA compliance to ICC/ANSI A117.1

- ICC/ANSI AT17.1
  IAPMO Listed
- CSA Certified
- CJA Certineu





Indianapolis, Indiana 46280 A Division of Masco Corporation of Indiana © 2006 Masco Corporation of Indiana

Delta reserves the right (1) to make changes in specifications and materials, and (2) to change or discontinue models, both without notice or obligation. Dimensions are for reference only. See current full-line price book for finish options and product availability.